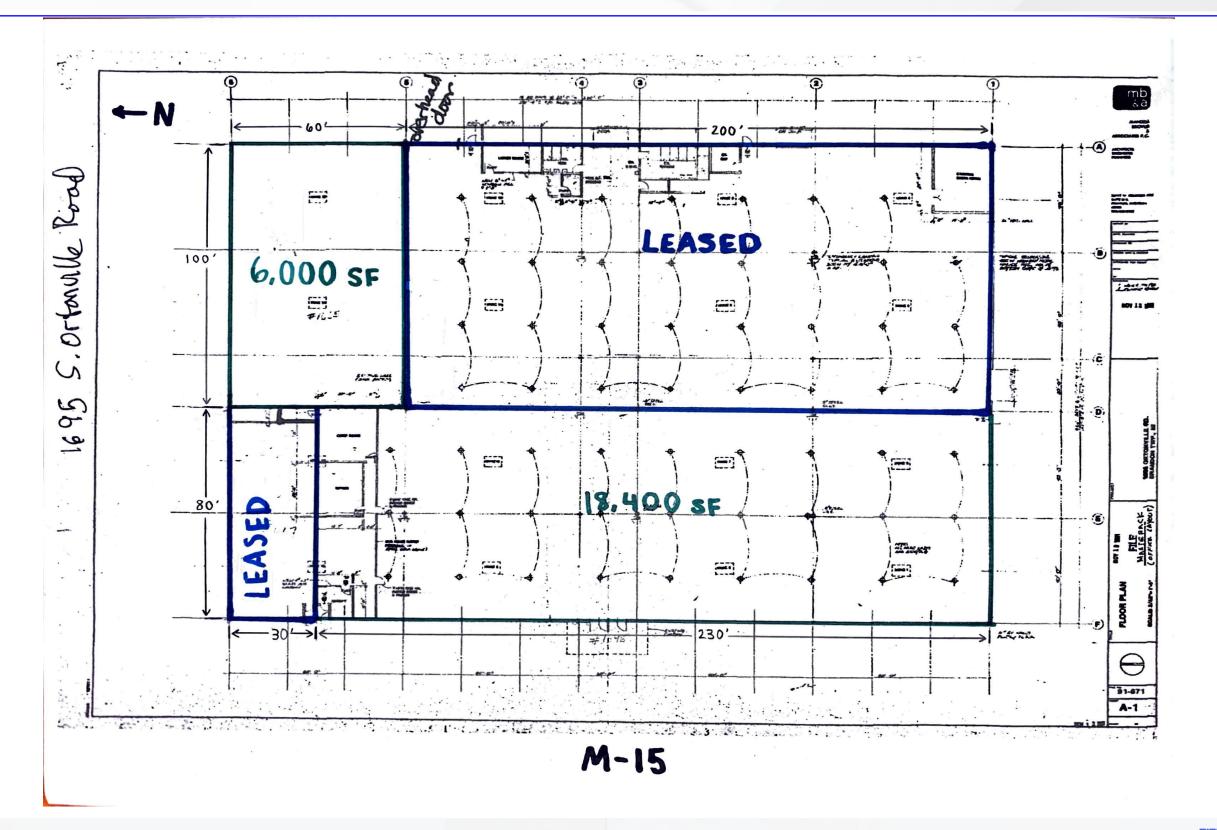

#### **PROPERTY INFORMATION**

| Property Address       | 1695 S Ortonville Road |
|------------------------|------------------------|
| City/Township          | Ortonville             |
| Building Size          | 47,241 SF              |
| Property Size          | +/- 13 AC              |
| First Space Available  | 6,000 SF               |
| Second Space Available | 18,400 SF              |
| Sale Price             | Contact Broker         |
| Lease Rate             | \$8 PSF Modified Gross |

## **1695 S ORTONVILLE** PICTURES

1695 S ORTONVILLE FLOOR PLAN

1695 S ORTONVILLE AERIAL