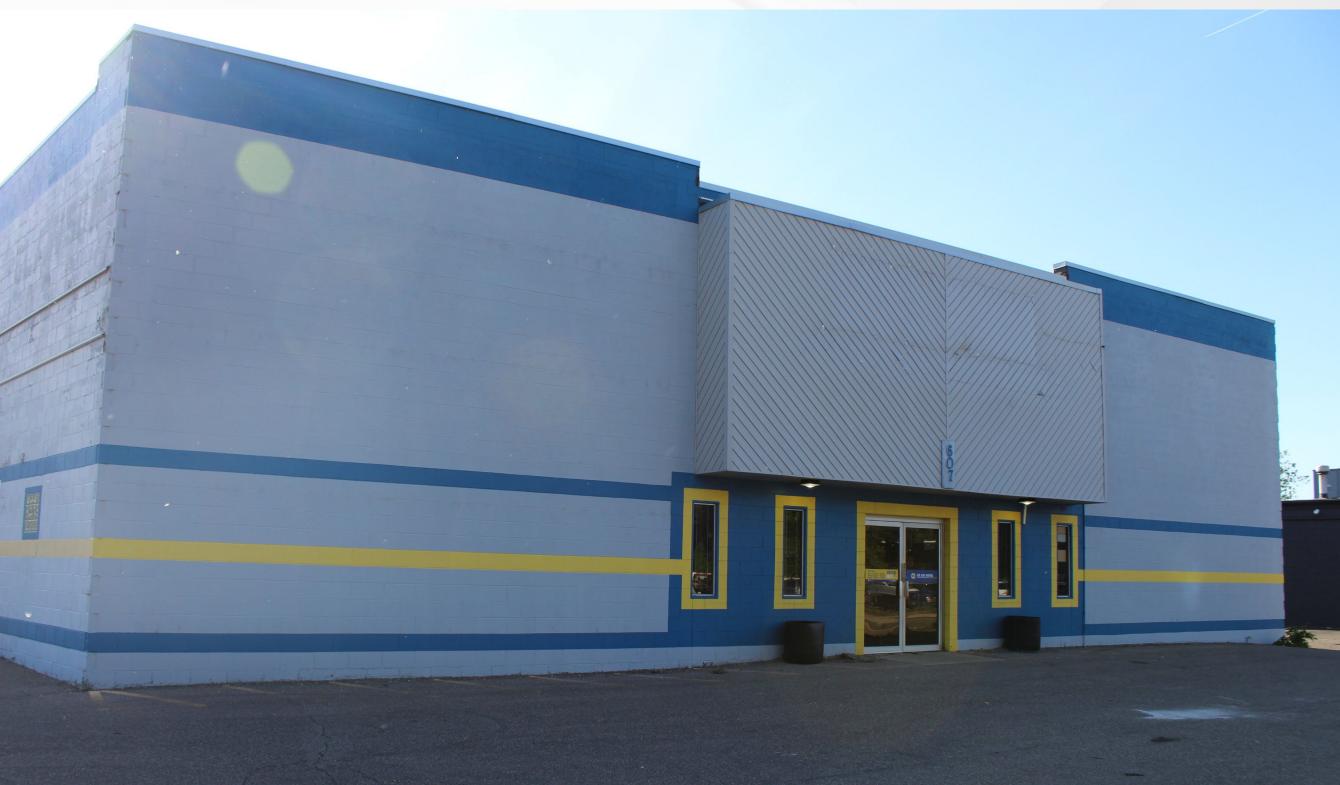

### **FORMER NAPA**

### **PROPERTY HIGHLIGHTS**

- Freestanding 6,000 SF building available for lease in Clawson, MI.
- Excellent retail/office location within minutes from I-75.
- Building was used as a auto parts store for many years with a bay door in the back to service deliveries/storage.
- Demographics include over 275,000 residents within a 5-mile radius.