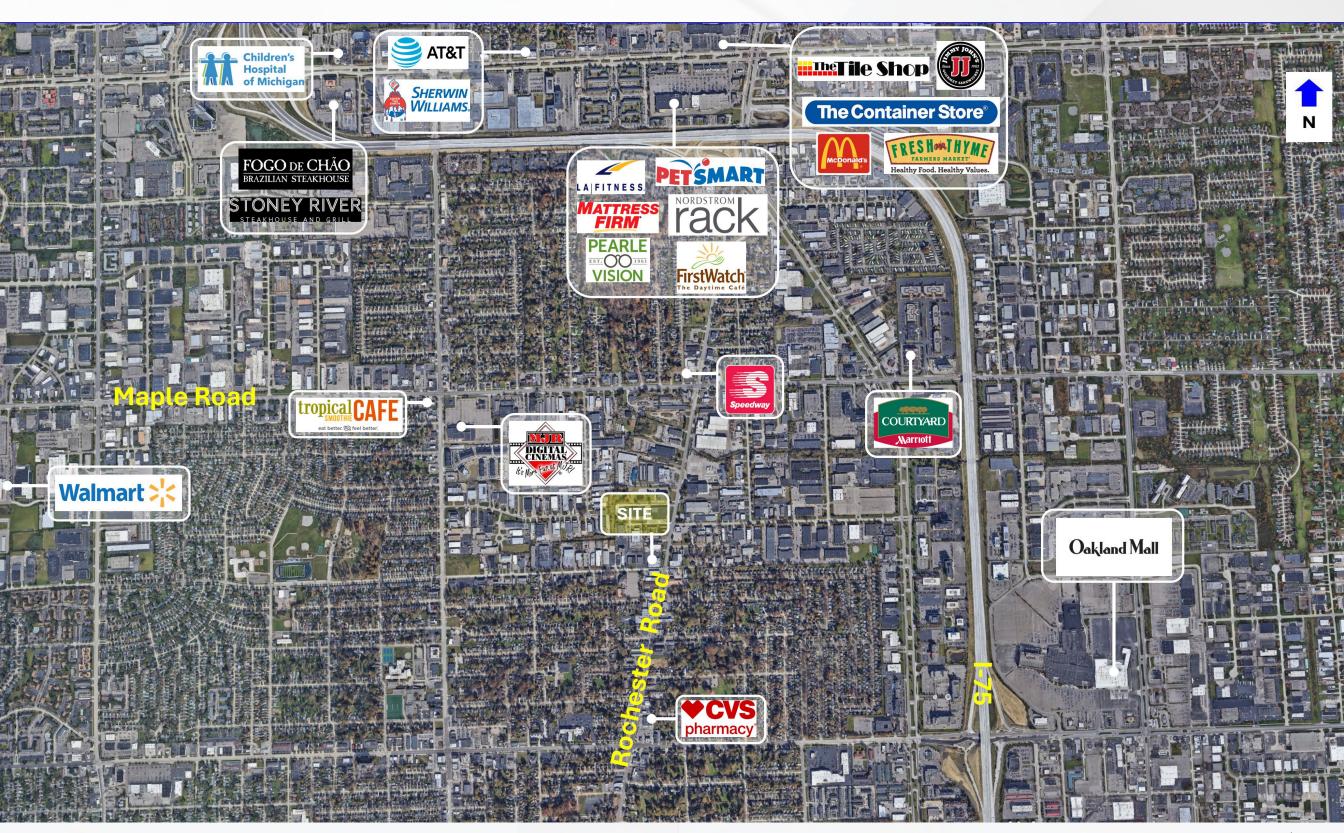

| \$1,200,000          |
| Asking Rental Rate | \$13.00 PSF          |
| Estimated NNN's    | \$3.00 PSF           |
|                    |                      |

### **AREA TENANTS & EMPLOYERS**





















## **DEMOGRAPHICS (FIVE-MILE RADIUS)**



**POPULATION** 304,424 PEOPLE



**HOUSEHOLDS** 127,604



**CONSUMER SPENDING** \$4.3 BILLION ANNUALLY

**MEDIAN AGE** 

**42 YEARS OLD** 





**DAYTIME EMPLOYEES 191,346 EMPLOYEES** 

### **PROPERTY HIGHLIGHTS**

- Freestanding 6,000 SF building available for lease in Clawson, MI.
- Excellent retail/office location within minutes from I-75.
- Building was used as a auto parts store for many years with a bay door in the back to service deliveries/storage.
- Demographics include over 275,000 residents within a 5-mile radius.





## FORMER NAPA

### **DEMOGRAPHICS**



| POPULATION                     | 1 MILE | 3 MILE                                | 3 MILE                                | 3 MILE                                | 3 MILE                                | 3 MILE                                | 3 MILE | E 5 MILE HOUSEHOLDS                   |                                            | 1 MILE                                | 3 MILE                              |                                       |                                       |                                       |                                       |                                       |                                       |                                       |                                       |