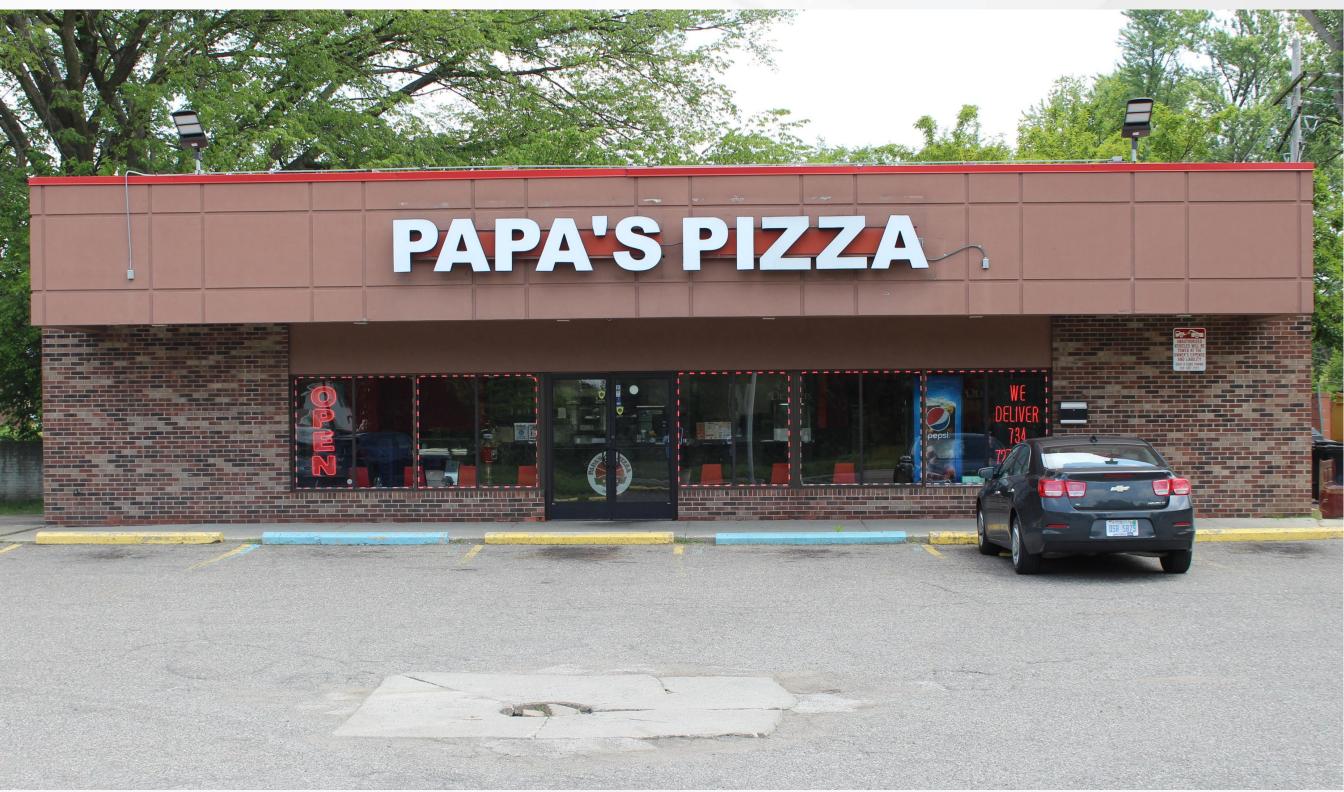

### PAPA'S PIZZA

### **PROPERTY HIGHLIGHTS**

- This property offers investors the stability of a long-term single tenant that has been operating for nearly 15 years at this same location.
- Located on a hard corner, with a light at the intersection, any investor will take advantage of high visibility and maximize the potential for success.
- There is very low maintenance with this single tenant property, where the
  tenant is responsible for operating and maintaining the site, while an investor can enjoy a more hands-off approach.