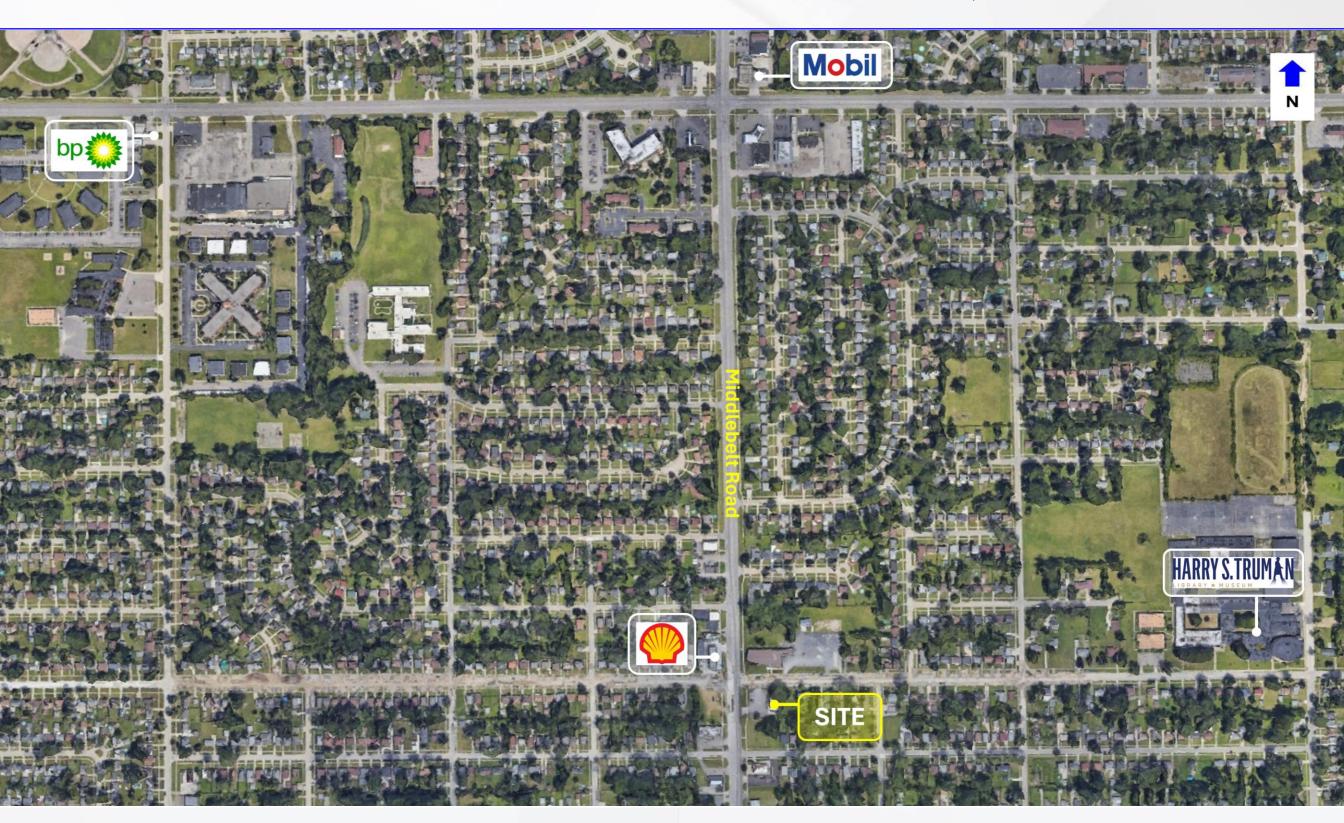

### **PROPERTY INFORMATION**

| Property Address | 1025 Middlebelt Road             |
|------------------|----------------------------------|
| City/Township    | Inkster                          |
| Building Size    | 2,500 SF                         |
| Parking Spaces   | 16 Spaces                        |
| Sale Price       | \$459,000                        |
| Cap Rate         | 6.36%                            |
| NOI              | \$29,218                         |
| Price Per SF     | \$183.60                         |
| Taxes            | \$5,700 Annually                 |
| Insurance        | \$3,482 Annually                 |
| Lease Start Date | March 1 <sup>st</sup> , 2024     |
| Lease End Date   | February 28 <sup>th</sup> , 2027 |
|                  |                                  |

### **PROPERTY HIGHLIGHTS**

- This property offers investors the stability of a long-term single tenant that has been operating for nearly 15 years at this same location.
- Located on a hard corner, with a light at the intersection, any investor will take advantage of high visibility and maximize the potential for success.
- There is very low maintenance with this single tenant property, where the
  tenant is responsible for operating and maintaining the site, while an investor can enjoy a more hands-off approach.