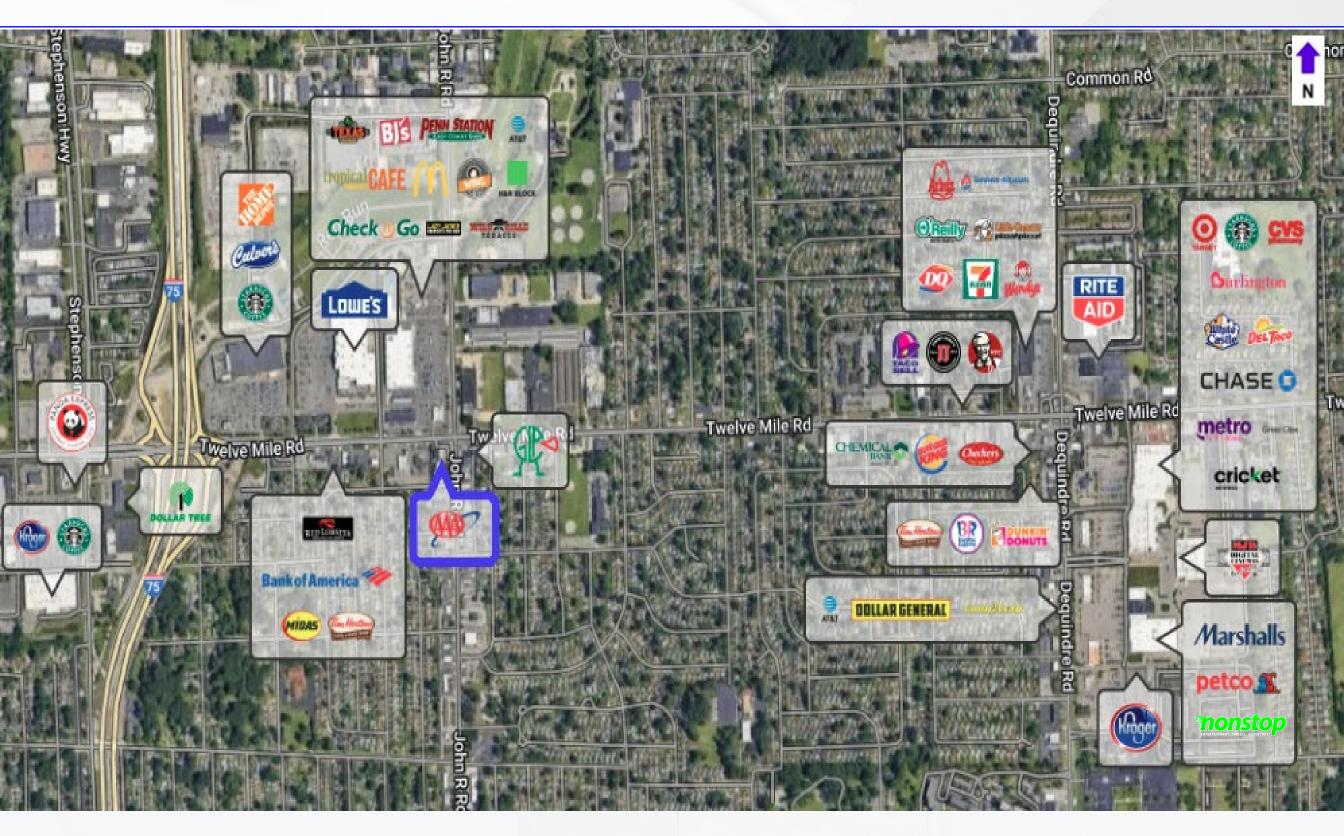

ze      | 9,768 SF                |
| Land Size          | 0.69 AC                 |
| Space Available    | 2,000 SF                |
| Asking Rental Rate | \$12.00 PSF             |
| Estimated NNN's    | \$3.00                  |
| Parking            | Surface                 |
| Spaces             | 43                      |

### **DEMOGRAPHICS (FIVE-MILE RADIUS)**



#### JOIN



#### **AREA TENANTS & EMPLOYERS**



#### **PROPERTY HIGHLIGHTS**

- Join 12 & John R Plaza on the SWC of 12 Mile and John R in Madison Heights.
- The last space available is 2,000 SF endcap.
- Site offers excellent visibility and accessibility to the center.
- This space can be a great opportunity for any medical, office or retail tenant.

12 & JOHN R PLAZA PICTURES















12 & JOHN R PLAZA AERIAL





## 12 & JOHN R PLAZA DEMOGRAPHICS



| POPULATION                     | 1 MILE | 3 MILE  | 5 MILE  |  |  |
|--------------------------------|--------|---------|---------|--|--|
| 2010 Population                | 14,282 | 124,290 | 327,319 |  |  |
| 2023 Population                | 13,270 | 122,630 | 326,002 |  |  |
| 2028 Population Projection     | 13,064 | 122,100 | 325,373 |  |  |
| Annual Growth 2010-2023        | -0.5%  | -0.1%   | 0%      |  |  |
| Annual Growth 2023-2028        | -0.3%  | -0.1%   | 0%      |  |  |
| Median Age                     | 40.8   | 41.6    | 40.9    |  |  |
| Bachelor's Degree or Higher    | 24%    | 34%     | 34%     |  |  |
| POPULATION BY RACE             | 1 MILE | 3 MILE  | 5 MILE  |  |  |
| White                          | 11,485 | 100,027 | 235,327