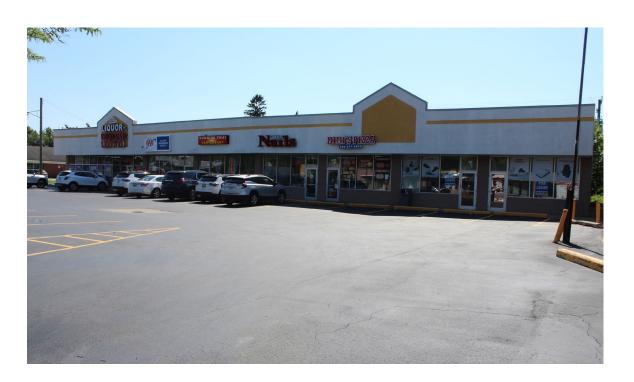

adison Heights         |
| Building Size      | 9,768 SF                |
| Land Size          | 0.69 AC                 |
| Space Available    | 2,000 SF                |
| Asking Rental Rate | \$12.00 PSF             |
| Estimated NNN's    | \$3.00                  |
| Parking            | Surface                 |
| Spaces             | 43                      |

### **DEMOGRAPHICS (FIVE-MILE RADIUS)**



#### JOIN



#### **AREA TENANTS & EMPLOYERS**



#### **PROPERTY HIGHLIGHTS**

- Join 12 & John R Plaza on the SWC of 12 Mile and John R in Madison Heights.
- The last space available is 2,000 SF endcap.
- Site offers excellent visibility and accessibility to the center.
- This space can be a great opportunity for any medical, office or retail tenant.

12 & JOHN R PLAZA PICTURES















12 & JOHN R PLAZA AERIAL





## 12 & JOHN R PLAZA DEMOGRAPHICS



| POPULATION                     | 1 MILE | 3 MILE  | 5 MILE  |  |  |
|--------------------------------|--------|---------|---------|--|--|
| 2010 Population                | 14,282 | 124,290 | 327,319 |  |  |
| 2023 Population                | 13,270 | 122,630 | 326,002 |  |  |
| 2028 Population Projection     | 13,064 | 122,100 | 325,373 |  |  |
| Annual Growth 2010-2023        | -0.5%  | -0.1%   | 0%      |  |  |
| Annual Growth 2023-2028        | -0.3%  | -0.1%   | 0%      |  |  |
| Median Age                     | 40.8   | 41.6    | 40.9    |  |  |
| Bachelor's Degree or Higher    | 24%    | 34%     | 34%     |  |  |
| POPULATION BY RACE             | 1 MILE | 3 MILE  | 5 MILE  |  |  |
| White