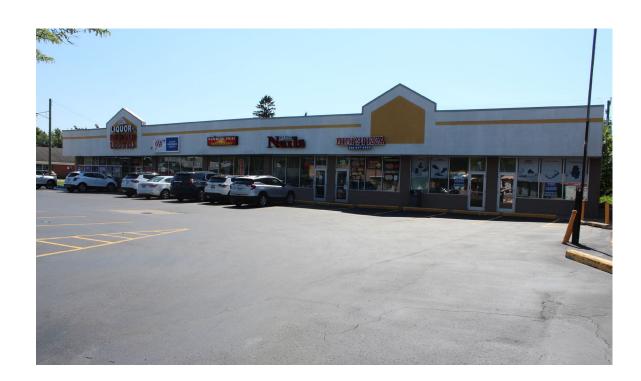

on Heights         |
| Building Size      | 9,768 SF                |
| Land Size          | 0.69 AC                 |
| Space Available    | 2,000 SF                |
| Asking Rental Rate | \$12.00 PSF             |
| Estimated NNN's    | \$3.00                  |
| Parking            | Surface                 |
| Spaces             | 43                      |

### **DEMOGRAPHICS (FIVE-MILE RADIUS)**



#### JOIN



#### **AREA TENANTS & EMPLOYERS**



#### **PROPERTY HIGHLIGHTS**

- Join 12 & John R Plaza on the SWC of 12 Mile and John R in Madison Heights.
- The last space available is 2,000 SF endcap.
- Site offers excellent visibility and accessibility to the center.
- This space can be a great opportunity for any medical, office or retail tenant.

12 & JOHN R PLAZA PICTURES















12 & JOHN R PLAZA AERIAL





## 12 & JOHN R PLAZA DEMOGRAPHICS



| POPULATION                     | 1 MILE | 3 MILE  | 5 MILE  |  |  |
|--------------------------------|--------|---------|---------|--|--|
| 2010 Population                | 14,282 | 124,290 | 327,319 |  |  |
| 2023 Population                | 13,270 | 122,630 | 326,002 |  |  |
| 2028 Population Projection     | 13,064 | 122,100 | 325,373 |  |  |
| Annual Growth 2010-2023        | -0.5%  | -0.1%   | 0%      |  |  |
| Annual Growth 2023-2028        | -0.3%  | -0.1%   | 0%      |  |  |
| Median Age                     | 40.8   | 41.6    | 40.9    |  |  |
| Bachelor's Degree or Higher    | 24%    | 34%     | 34%     |  |  |
| POPULATION BY RACE             | 1 MILE | 3 MILE  | 5 MILE  |  |  |
| White