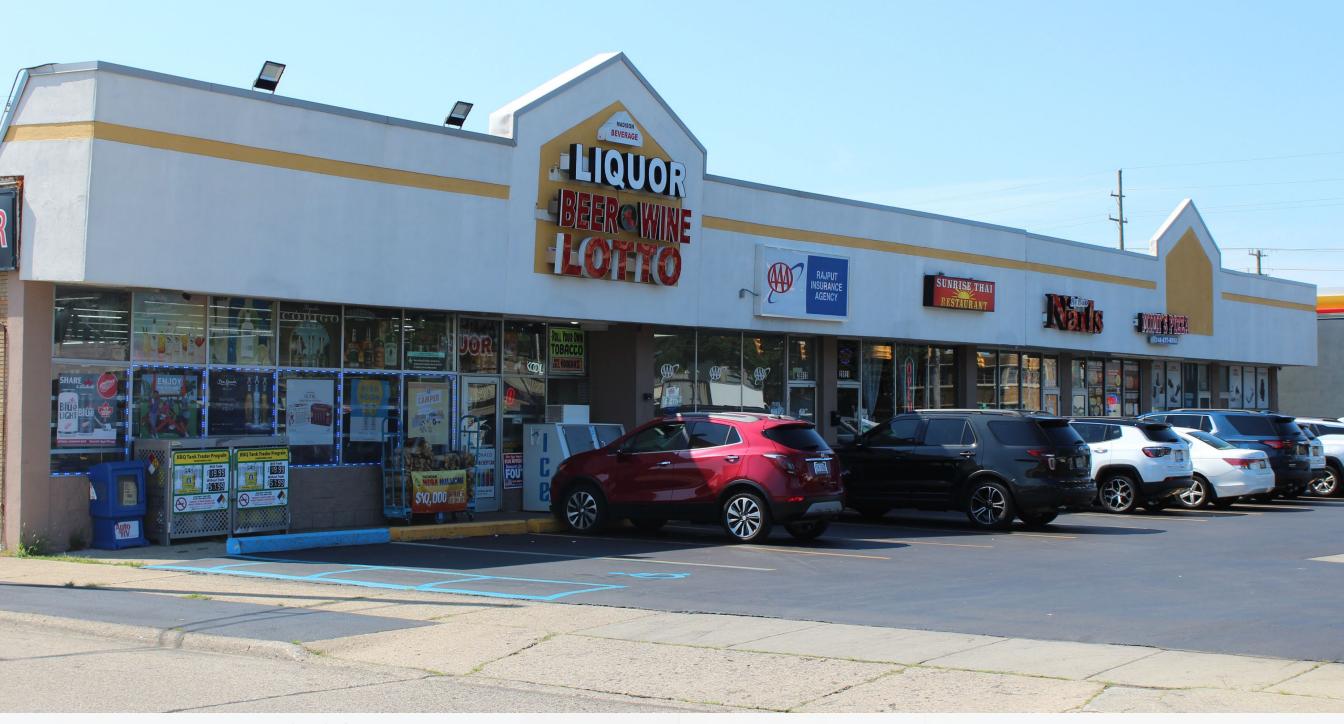

# **FOR LEASE**

12 & JOHN R PLAZA | MADISON HEIGHTS, MICHIGAN



LANCE NUMAN ASSOCIATE Inuman@cmprealestategroup.com CHRIS JONNA PRESIDENT cjonna@cmprealestategroup.com

6476 Orchard Lake Road | Suite A | West Bloomfield | Michigan | 48322

Phone: 248.538.2000 | www.cmprealestategroup.com



#### **PROPERTY INFORMATION**

| Property Address   | 28905-28941 John R Road |
|--------------------|-------------------------|
| City/Township      | Madison Heights         |
| Building Size      | 9,768 SF                |
| Land Size          | 0.69 AC                 |
| Space Available    | 2,000 SF                |
| Asking Rental Rate | \$12.00 PSF             |
| Estimated NNN's    | \$3.00                  |
| Parking            | Surface                 |
| Spaces             | 43                      |

### **DEMOGRAPHICS (FIVE-MILE RADIUS)**



####