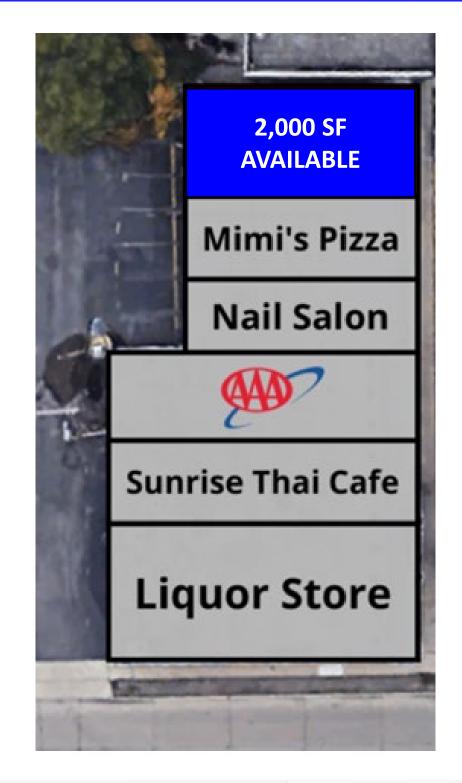

#### **PROPERTY INFORMATION**

| Property Address   | 28905-28941 John R Road |
|--------------------|-------------------------|
| City/Township      | Madison Heights         |
| Building Size      | 9,768 SF                |
| Land Size          | 0.69 AC                 |
| Space Available    | 2,000 SF                |
| Asking Rental Rate | \$12.00 PSF             |
| Estimated NNN's    | \$3.00                  |
| Parking            | Surface                 |
| Spaces             | 43                      |

#### **PROPERTY HIGHLIGHTS**

- Join 12 & John R Plaza on the SWC of 12 Mile and John R in Madison Heights.
- The last space available is 2,000 SF endcap.
- Site offers excellent visibility and accessibility to the center.
- This space can be a great opportunity for any medical, office or retail tenant.