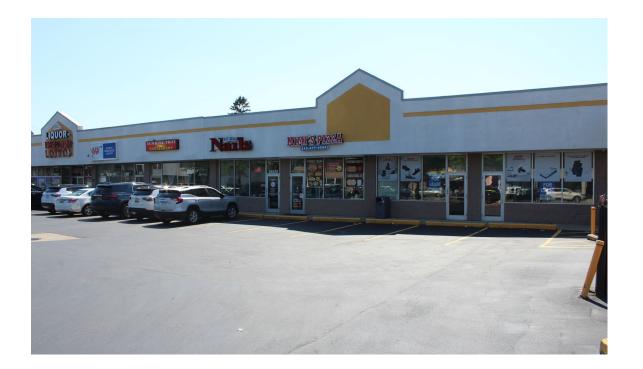

ison Heights         |
| Building Size      | 9,768 SF                |
| Land Size          | 0.69 AC                 |
| Space Available    | 2,000 SF                |
| Asking Rental Rate | \$12.00 PSF             |
| Estimated NNN's    | \$3.00                  |
| Parking            | Surface                 |
| Spaces             | 43                      |

### **DEMOGRAPHICS (FIVE-MILE RADIUS)**



#### JOIN



#### **AREA TENANTS & EMPLOYERS**



#### **PROPERTY HIGHLIGHTS**

- Join 12 & John R Plaza on the SWC of 12 Mile and John R in Madison Heights.
- The last space available is 2,000 SF endcap.
- Site offers excellent visibility and accessibility to the center.
- This space can be a great opportunity for any medical, office or retail tenant.

12 & JOHN R PLAZA PICTURES















12 & JOHN R PLAZA AERIAL





## 12 & JOHN R PLAZA DEMOGRAPHICS



| POPULATION                     | 1 MILE | 3 MILE  | 5 MILE  |  |  |
|--------------------------------|--------|---------|---------|--|--|
| 2010 Population                | 14,282 | 124,290 | 327,319 |  |  |
| 2023 Population                | 13,270 | 122,630 | 326,002 |  |  |
| 2028 Population Projection     | 13,064 | 122,100 | 325,373 |  |  |
| Annual Growth 2010-2023        | -0.5%  | -0.1%   | 0%      |  |  |
| Annual Growth 2023-2028        | -0.3%  | -0.1%   | 0%      |  |  |
| Median Age                     | 40.8   | 41.6    | 40.9    |  |  |
| Bachelor's Degree or Higher    | 24%    | 34%     | 34%     |  |  |
| POPULATION BY RACE             | 1 MILE | 3 MILE  | 5 MILE  |  |  |
| White