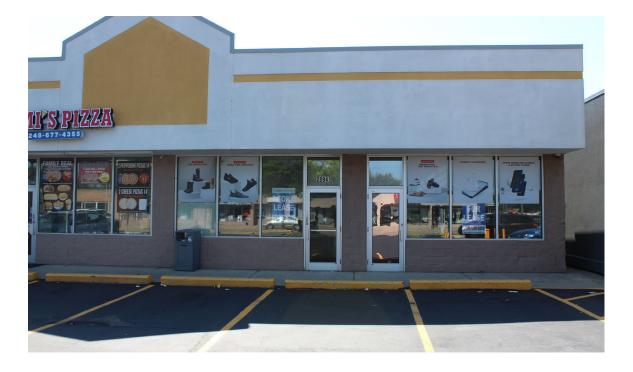

Madison Heights         |
| Building Size      | 9,768 SF                |
| Land Size          | 0.69 AC                 |
| Space Available    | 2,000 SF                |
| Asking Rental Rate | \$12.00 PSF             |
| Estimated NNN's    | \$3.00                  |
| Parking            | Surface                 |
| Spaces             | 43                      |

### **DEMOGRAPHICS (FIVE-MILE RADIUS)**



#### JOIN



#### **AREA TENANTS & EMPLOYERS**



#### **PROPERTY HIGHLIGHTS**

- Join 12 & John R Plaza on the SWC of 12 Mile and John R in Madison Heights.
- The last space available is 2,000 SF endcap.
- Site offers excellent visibility and accessibility to the center.
- This space can be a great opportunity for any medical, office or retail tenant.

12 & JOHN R PLAZA PICTURES















12 & JOHN R PLAZA AERIAL





## 12 & JOHN R PLAZA DEMOGRAPHICS



| POPULATION                     | 1 MILE | 3 MILE  | 5 MILE  |  |  |
|--------------------------------|--------|---------|---------|--|--|
| 2010 Population                | 14,282 | 124,290 | 327,319 |  |  |
| 2023 Population                | 13,270 | 122,630 | 326,002 |  |  |
| 2028 Population Projection     | 13,064 | 122,100 | 325,373 |  |  |
| Annual Growth 2010-2023        | -0.5%  | -0.1%   | 0%      |  |  |
| Annual Growth 2023-2028        | -0.3%  | -0.1%   | 0%      |  |  |
| Median Age                     | 40.8   | 41.6    | 40.9    |  |  |
| Bachelor's Degree or Higher    | 24%    | 34%     | 34%     |  |  |
| POPULATION BY RACE             | 1 MILE | 3 MILE  | 5 MILE  |  |  |
| White