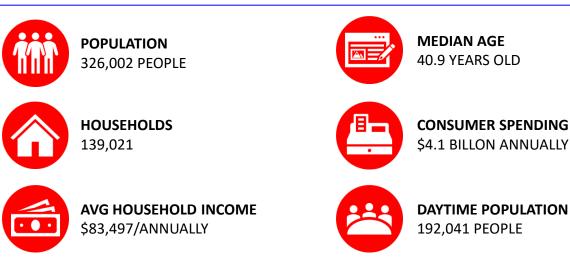

### **DEMOGRAPHICS (FIVE-MILE RADIUS)**

## 12 & JOHN R PLAZA DEMOGRAPHICS

| POPULATION                     | 1 MILE | 3 MILE  | 5 MILE  |  |  |
|--------------------------------|--------|---------|---------|--|--|
| 2010 Population                | 14,282 | 124,290 | 327,319 |  |  |
| 2023 Population                | 13,270 | 122,630 | 326,002 |  |  |
| 2028 Population Projection     | 13,064 | 122,100 | 325,373 |  |  |
| Annual Growth 2010-2023        | -0.5%  | -0.1%   | 0%      |  |  |
| Annual Growth 2023-2028        | -0.3%  | -0.1%   | 0%      |  |  |
| Median Age                     | 40.8   | 41.6    | 40.9    |  |  |
| Bachelor's Degree or Higher    | 24%    | 34%     | 34%     |  |  |
| POPULATION BY RACE             | 1 MILE | 3 MILE  | 5 MILE  |  |  |
| White                          | 11,485 | 100,027 | 235,327 |  |  |
| Black                          | 630    | 9,604   | 54,830  |  |  |
| American Indian/Alaskan Native | 55     | 449     | 1,182   |  |  |
| Asian                          | 758    | 8,969   | 24,603  |  |  |
| Hawaiian & Pacific Islander    | 2      | 66      | 153     |  |  |
| Two or More Races              | 341    | 3,514   | 9,907   |  |  |
| Hispanic Origin                | 437    | 3,614   | 9,396   |  |  |

| 1 MILE     | 3 MILE                                                                                                             | 5 MILE                                                                                                        |  |
|------------|--------------------------------------------------------------------------------------------------------------------|---------------------------------------------------------------------------------------------------------------|--|
| 5,950      | 55,174                                                                                                             | 139,672                                                                                                       |  |
| 5,535      | 54,471                                                                                                             | 139,021                                                                                                       |  |
| 5,450      | 54,244                                                                                                             | 138,727                                                                                                       |  |
| 4,221      | 37,095                                                                                                             | 93,997                                                                                                        |  |
| 1,229      | 17,150                                                                                                             | 44,730                                                                                                        |  |
| \$72,826   | \$84,864                                                                                                           | \$83,497                                                                                                      |  |
| \$58,655   | \$67,548                                                                                                           | \$65,815                                                                                                      |  |
| 1 MILE     | 3 MILE                                                                                                             | 5 MILE                                                                                                        |  |
| 1,240      | 10,105                                                                                                             | 28,467                                                                                                        |  |
| 1,082      | 10,508                                                                                                             | 24,405                                                                                                        |  |
| 811        | 8,253                                                                                                              | 20,648                                                                                                        |  |
|            |                                                                                                                    |                                                                                                               |  |
| 591        | 5,416                                                                                                              | 14,198                                                                                                        |  |
| 591<br>267 | 5,416<br>3,532                                                                                                     | 14,198<br>9,146                                                                                               |  |
|            |                                                                                                                    |                                                                                                               |  |
|            | 5,950<br>5,535<br>5,450<br>4,221<br>1,229<br><b>\$72,826</b><br><b>\$58,655</b><br><b>1 MILE</b><br>1,240<br>1,082 | 5,95055,1745,53554,4715,45054,2444,22137,0951,22917,150\$72,826\$84,864\$58,655\$67,5481,24010,1051,08210,508 |  |

|                                  | ONE MILE           |                     |                              | THREE MILE         |                     |                              | FIVE MILE          |                     |                              |
|----------------------------------|--------------------|---------------------|------------------------------|--------------------|---------------------|------------------------------|--------------------|---------------------|------------------------------|
| DAYTIME EMPLOYMENT               | TOTAL<br>EMPLOYEES | TOTAL<br>BUSINESSES | EMPLOYEES<br>PER<br>BUSINESS | TOTAL<br>EMPLOYEES | TOTAL<br>BUSINESSES | EMPLOYEES<br>PER<br>BUSINESS | TOTAL<br>EMPLOYEES | TOTAL<br>BUSINESSES | EMPLOYEES<br>PER<br>BUSINESS |
| Service-Producing Industries     | 5,227              | 646                 | 8                            | 52,169             | 5,971               | 9                            | 149,197            | 17,657              | 8                            |
| Trade Transportation & Utilities | 1,554              | 109                 | 14                           | 15,481             | 1,148               | 13                           | 35,421             | 2,941               | 12                           |
| Information                      | 85                 | 12                  | 7                            | 1,812              | 171                 | 11                           | 6,158              | 421                 | 15                           |
| Financial Activities             | 373                | 63                  | 6                            | 3,863              | 601                 | 6                            | 12,179             | 1,644               | 7                            |
| Professional & Business Services | 496                | 87                  | 6                            | 8,450              | 997                 | 8                            | 22,929             | 2,583               | 9                            |
| Education & Health Services      | 1,143              | 208                 | 5                            | 9,714              | 1,708               | 6                            | 37,323             | 6,547               | 6                            |
| Leisure & Hospitality            | 1,137              | 68                  | 17                           | 8,274              | 592                 | 14                           | 20,344             | 1,449               | 14                           |
| Other Services                   | 317                | 88                  | 4                            | 3,331              | 674                 | 5                            | 9,213              | 1,791               | 5                            |
| Public Administration            | 122                | 11                  | 11                           | 1,244              | 80                  | 16                           | 5,630              | 281                 | 20                           |
| Goods-Producing Industries       | 1,029              | 76                  | 14                           | 10,273             | 742                 | 14                           | 42,844             | 1,841               | 23                           |
| Natural Resources & Mining       | 9                  | 3                   | 3                            | 23                 | 8                   | 3                            | 131                | 21                  | 6                            |
| Construction                     | 340                | 41                  | 8                            | 2,422              | 340                 | 7                            | 6,710              | 895                 | 7                            |
| Manufacturing                    | 680                | 32                  | 21                           | 7,828              | 394                 | 20                           | 36,003             | 925                 | 39                           |
| Total                            | 6,256              | 722                 | 9                            | 62,442             | 6,713               | 9                            | 192,041            | 19,498              | 10                           |