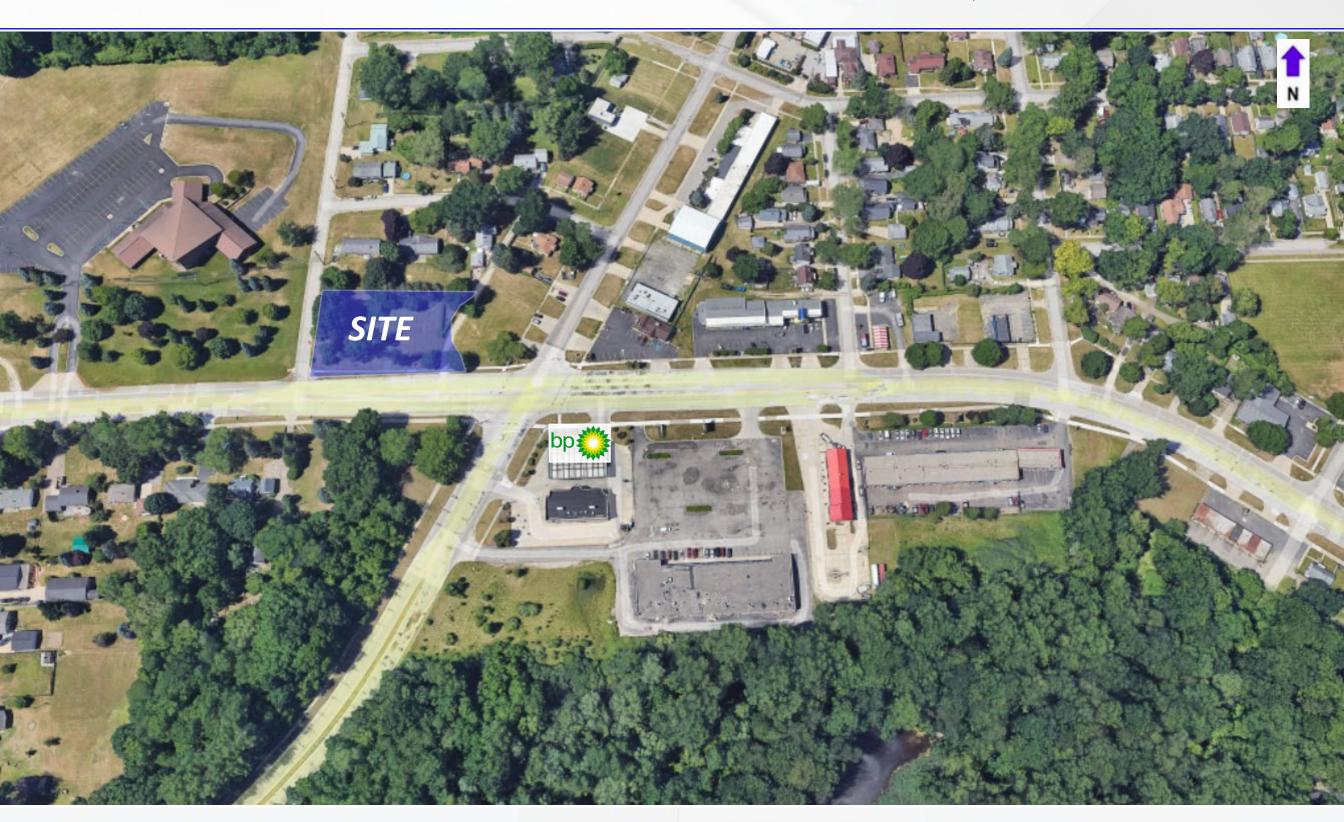

# 392 W. WALTON

### **PROPERTY SUMMARY**

#### PROPERTY INFORMATION

| Property Address | 392 W. Walton Boulevard |
|------------------|-------------------------|
| City/Township    | Pontiac                 |
| Land Size        | 1 AC                    |
| Land SF          | 43,560 SF               |
| Sale Price       | \$295,000               |

### **PROPERTY HIGHLIGHTS**

- Asking \$295,000.
- Water, sewer & gas available.
- Parcel ID: 14-07-477-005.
- Great Visibility from Telegraph Road.
- 4 Miles from I—75 and Baldwin Road and only 2 miles from GM Powertrain.
- Minutes from great restaurants and hotels.