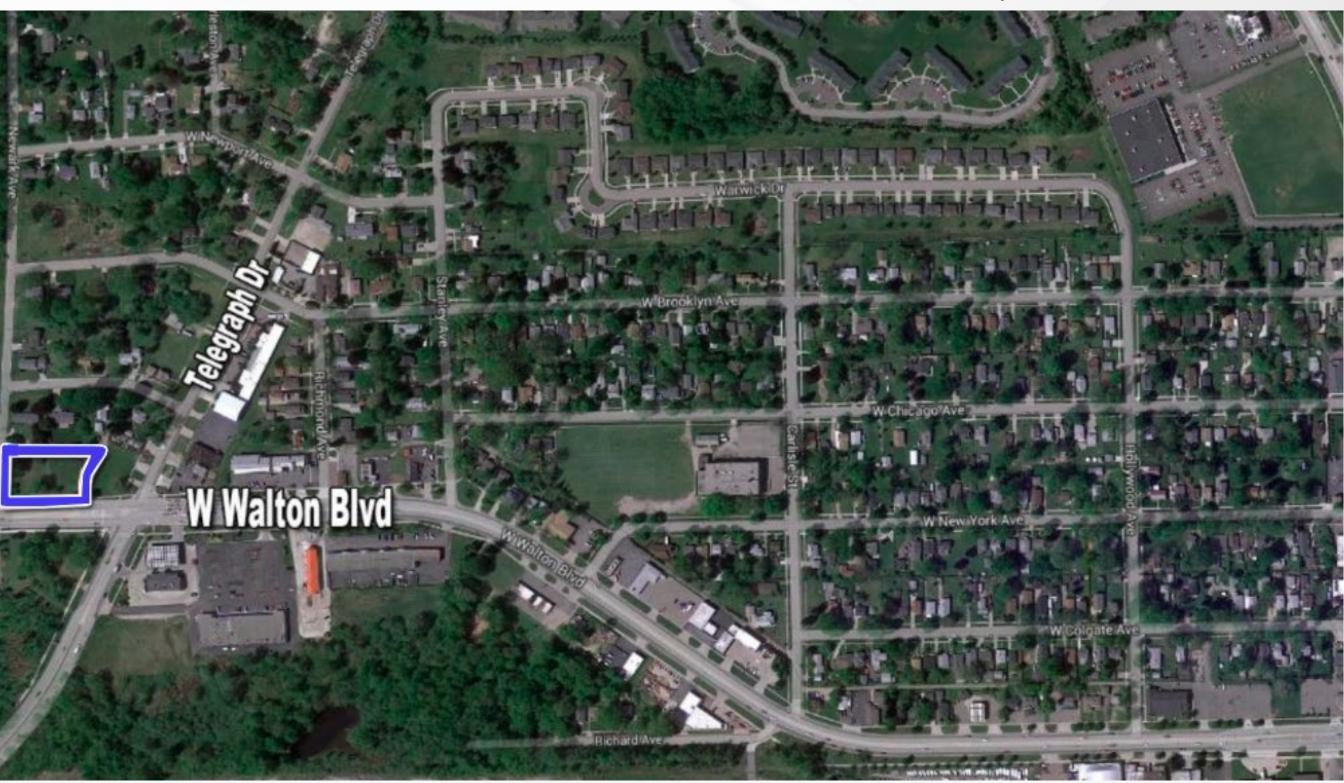

## 392 W. WALTON

### **PROPERTY SUMMARY**

#### PROPERTY INFORMATION

| Property Address | 392 W. Walton Boulevard |
|------------------|-------------------------|
| City/Township    | Pontiac                 |
| Land Size        | 1 AC                    |
| Land SF          | 43,560 SF               |
| Sale Price       | \$295,000               |

### **PROPERTY HIGHLIGHTS**

- Asking \$295,000.
- Water, sewer & gas available.
- Parcel ID: 14-07-477-005.
- Great Visibility from Telegraph Road.
- 4 Miles from I—75 and Baldwin Road and only 2 miles from GM Powertrain.
- Minutes from great restaurants and hotels.