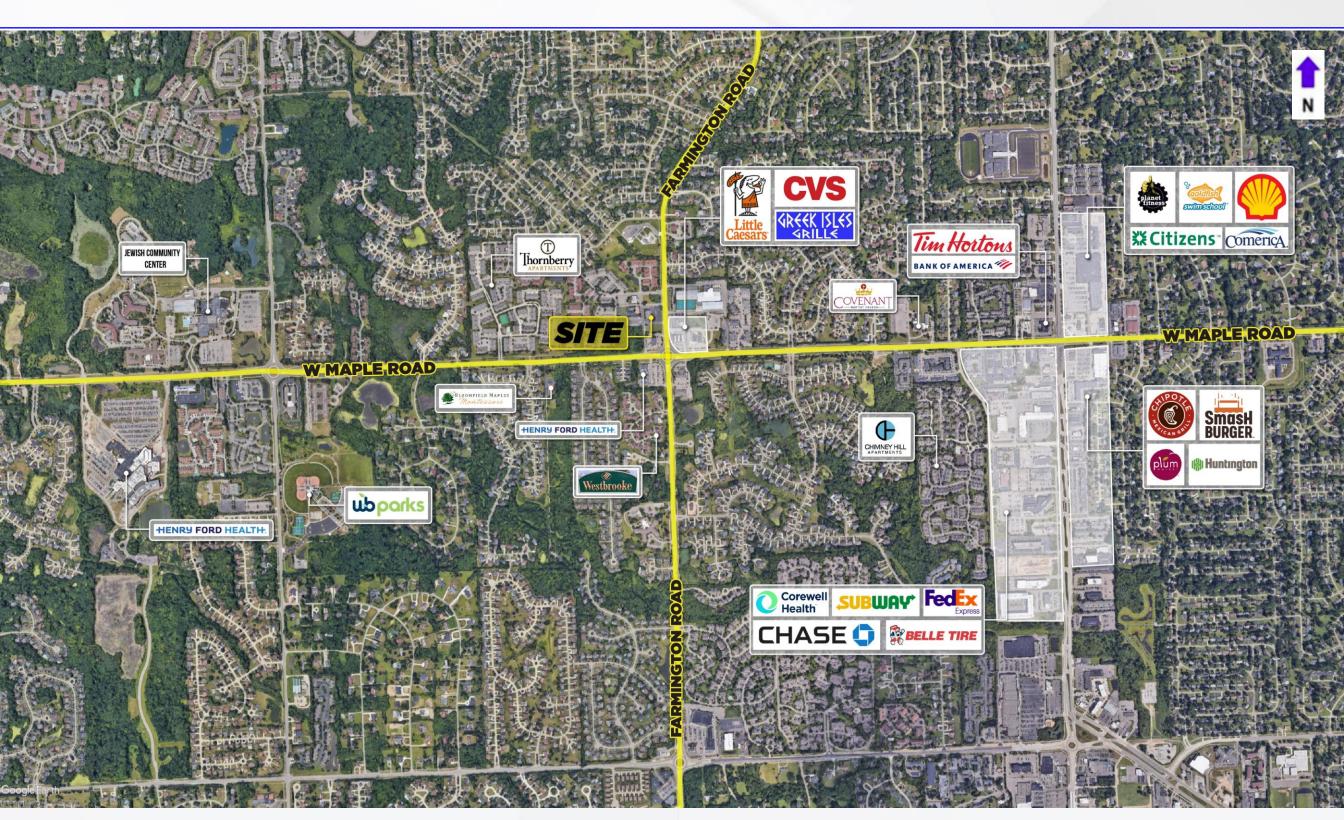

#### **AREA TENANTS & EMPLOYERS**

### **PROPERTY HIGHLIGHTS**

Professional Office Building available for lease in the middle of West

- Bloomfield, Michigan, surrounded by strong medical and retail synergies in the area.
- 1,200 SF 8,200 SF available on each floor. (4 Floors Available).
- Great opportunity for a medical, service, or office user.
- On the west side of Farmington Road just north of W. Maple Road. 1.3 miles from Henry Ford West Bloomfield Hospital and 1.1 miles from Corewell Medical Center. Close proximity to M-5, I-696, & I-96.
- Building and Monument signage available along Maple or Farmington Roads.