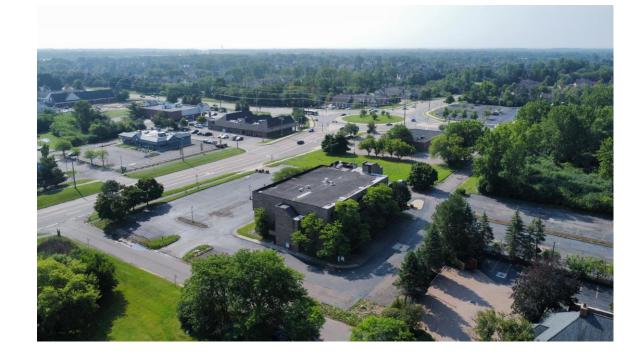

**PICTURES** 

**AERIAL** 

### **PROPERTY HIGHLIGHTS**

Professional Office Building available for lease in the middle of West

- Bloomfield, Michigan, surrounded by strong medical and retail synergies in the area.
- 1,200 SF 8,200 SF available on each floor. (4 Floors Available).
- Great opportunity for a medical, service, or office user.
- On the west side of Farmington Road just north of W. Maple Road. 1.3 miles from Henry Ford West Bloomfield Hospital and 1.1 miles from Corewell Medical Center. Close proximity to M-5, I-696, & I-96.
- Building and Monument signage available along Maple or Farmington Roads.