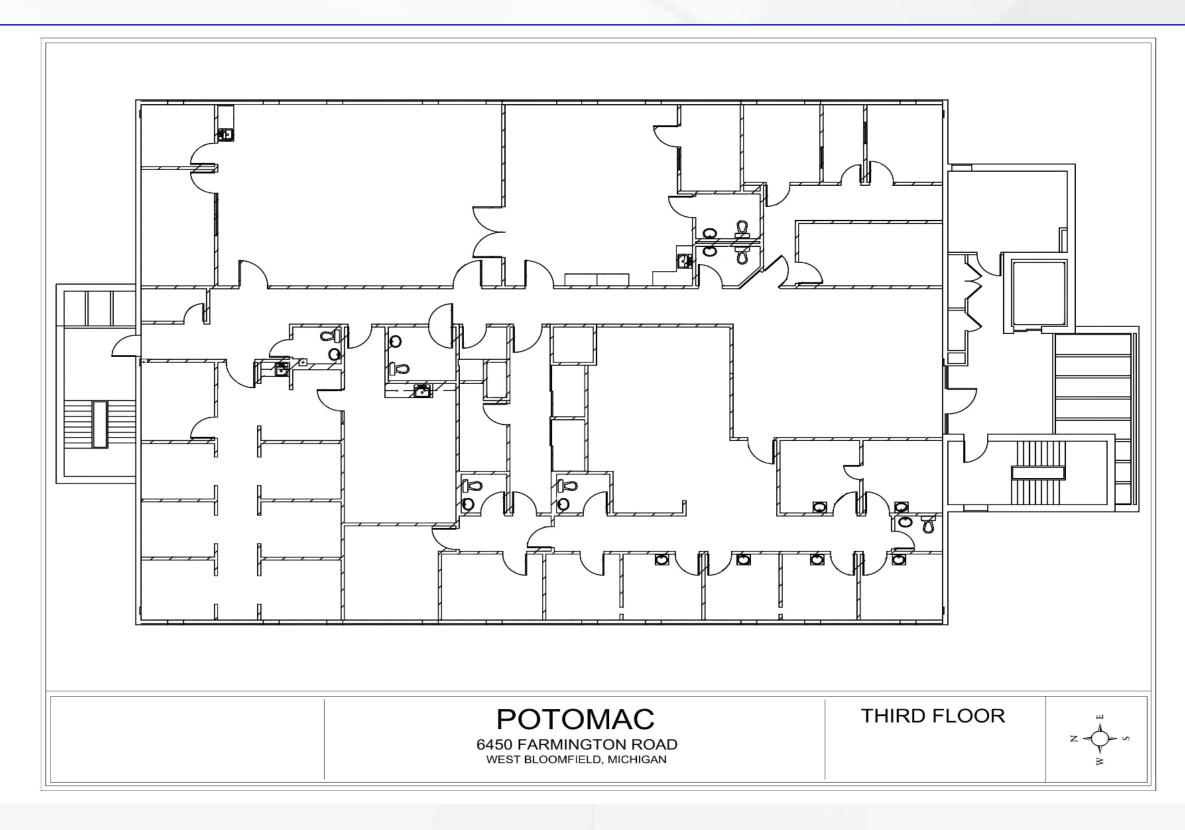

#### PROPERTY INFORMATION

| Property Address   | 6450 Farmington Road |
|--------------------|----------------------|
| City/Township      | West Bloomfield      |
| Building Size      | 33,400 SF            |
| Space Available    | 33,400 SF            |
| Minimum Available  | 1,200 SF             |
| Maximum Available  | 8,200 SF             |
| Asking Rental Rate | Contact Broker       |
| Parking            | 184 Spaces           |
|                    |                      |

### **PROPERTY HIGHLIGHTS**

Professional Office Building available for lease in the middle of West

- Bloomfield, Michigan, surrounded by strong medical and retail synergies in the area.
- 1,200 SF 8,200 SF available on each floor. (4 Floors Available).
- Great opportunity for a medical, service, or office user.
- On the west side of Farmington Road just north of W. Maple Road. 1.3 miles from Henry Ford West Bloomfield Hospital and 1.1 miles from Corewell Medical Center. Close proximity to M-5, I-696, & I-96.
- Building and Monument signage available along Maple or Farmington Roads.