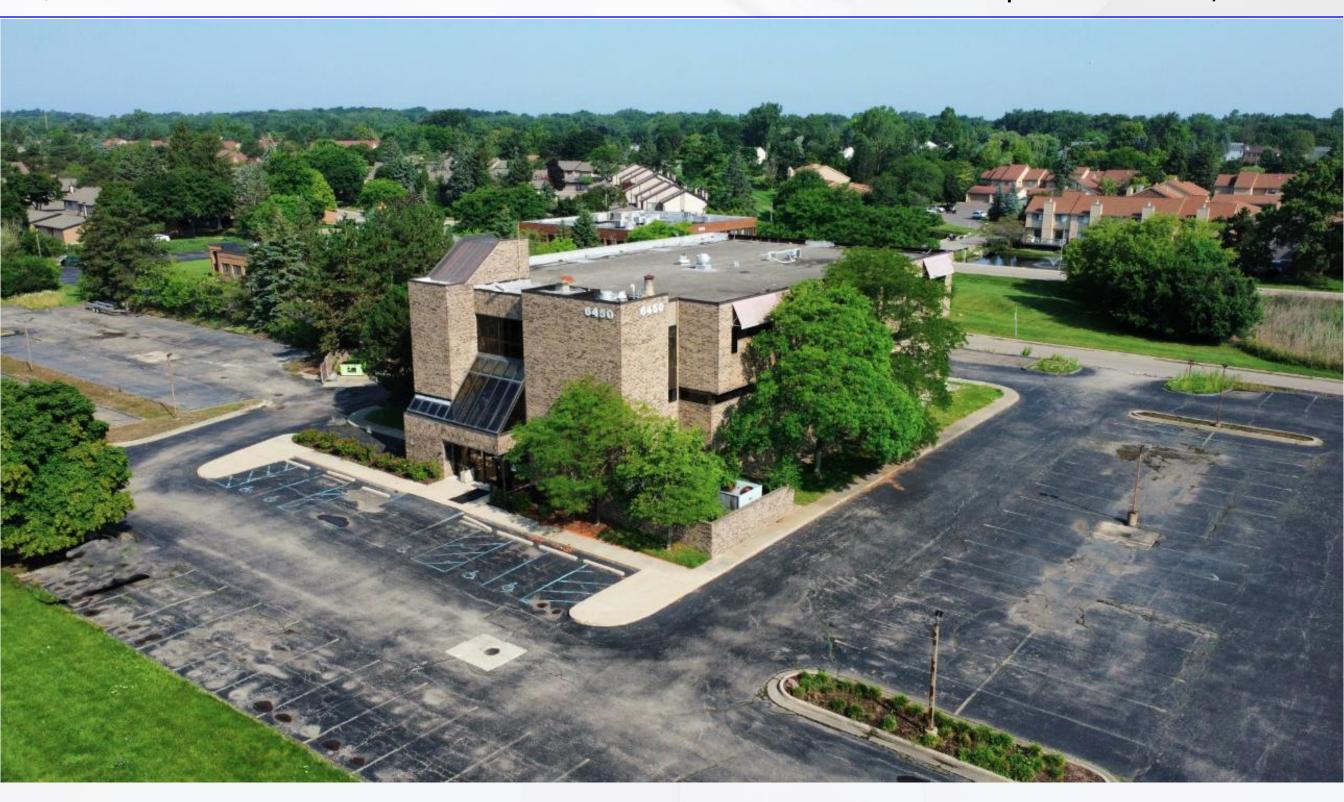

**PICTURES** 

**AERIAL** 

#### PROPERTY INFORMATION

| Property Address   | 6450 Farmington Road |
|--------------------|----------------------|
| City/Township      | West Bloomfield      |
| Building Size      | 33,400 SF            |
| Space Available    | 33,400 SF            |
| Minimum Available  | 1,200 SF             |
| Maximum Available  | 8,200 SF             |
| Asking Rental Rate | Contact Broker       |
| Parking            | 184 Spaces           |
|                    |                      |

### **PROPERTY HIGHLIGHTS**

Professional Office Building available for lease in the middle of West

- Bloomfield, Michigan, surrounded by strong medical and retail synergies in the area.
- 1,200 SF 8,200 SF available on each floor. (4 Floors Available).
- Great opportunity for a medical, service, or office user.
- On the west side of Farmington Road just north of W. Maple Road. 1.3 miles from Henry Ford West Bloomfield Hospital and 1.1 miles from Corewell Medical Center. Close proximity to M-5, I-696, & I-96.
- Building and Monument signage available along Maple or Farmington Roads.