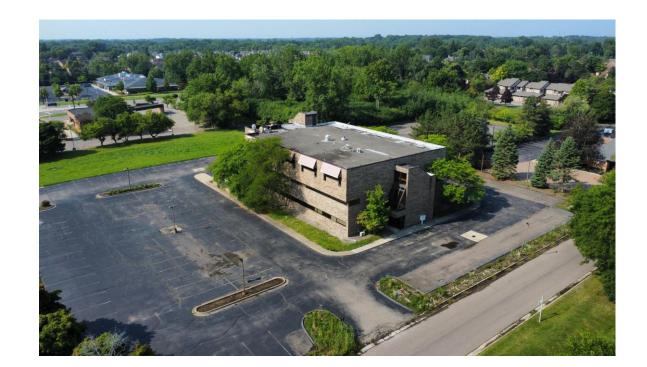

**CONSUMER SPENDING** \$2.24 BILLON ANNUALLY



**AVG HOUSEHOLD INCOME** \$124,151/ANNUALLY



**DAYTIME POPULATION** 84,306 PEOPLE

#### **AREA TENANTS & EMPLOYERS**

















### **PROPERTY HIGHLIGHTS**

Professional Office Building available for lease in the middle of West

- Bloomfield, Michigan, surrounded by strong medical and retail synergies in the area.
- 1,200 SF 8,200 SF available on each floor. (4 Floors Available).
- Great opportunity for a medical, service, or office user.
- On the west side of Farmington Road just north of W. Maple Road. 1.3 miles from Henry Ford West Bloomfield Hospital and 1.1 miles from Corewell Medical Center. Close proximity to M-5, I-696, & I-96.
- Building and Monument signage available along Maple or Farmington Roads.

**PICTURES** 



























**AERIAL** 





## **DEMOGRAPHICS**



| POPULATION                     | 1 MILE | 3 MILE                                   | 5 MILE                                  | HOUSEHOLDS                           | 1 MILE                               | 3 MILE                               |                                     |                                      |                                      |                                      |                                      |                                      |                                      |                                      |                                      |                                      |                                      |                                         |