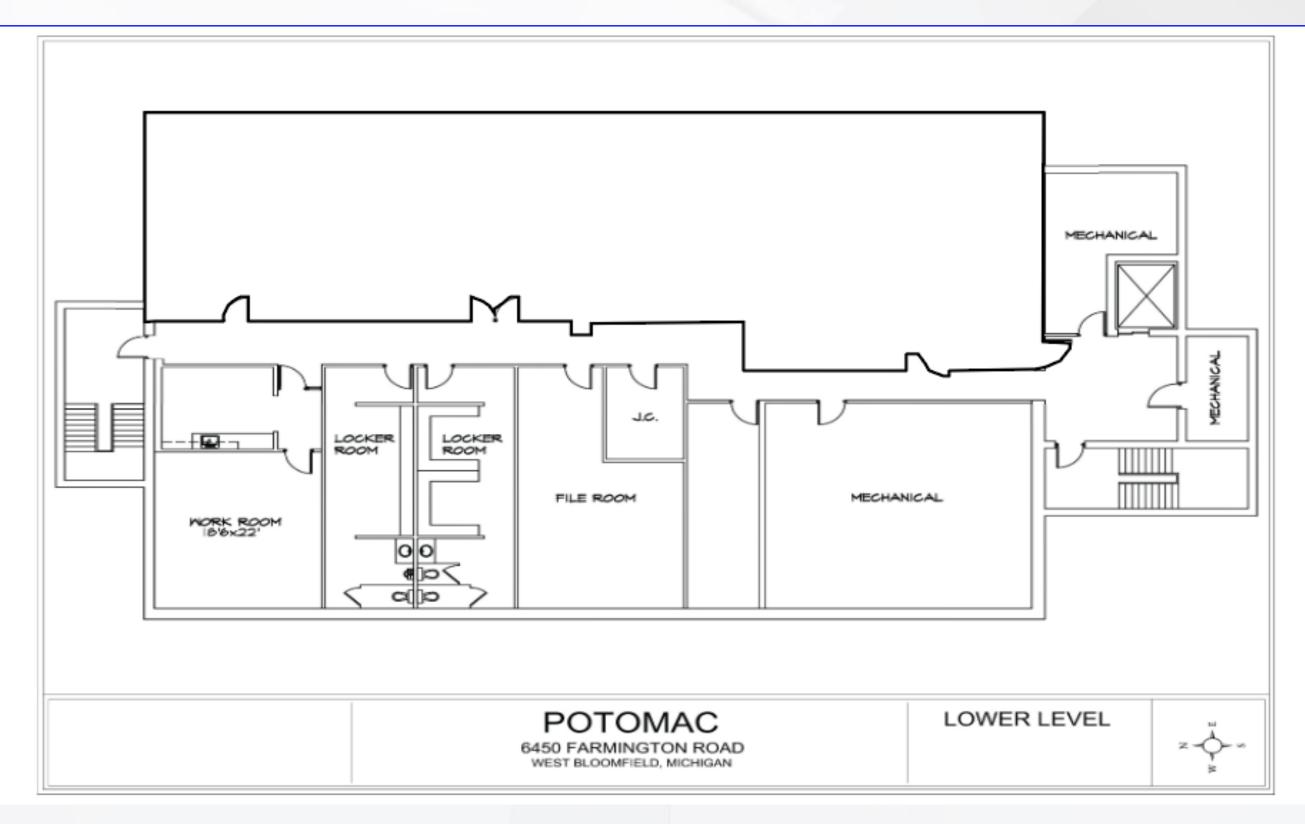

#### PROPERTY INFORMATION

| Property Address   | 6450 Farmington Road |
|--------------------|----------------------|
| City/Township      | West Bloomfield      |
| Building Size      | 33,400 SF            |
| Space Available    | 33,400 SF            |
| Minimum Available  | 1,200 SF             |
| Maximum Available  | 8,200 SF             |
| Asking Rental Rate | Contact Broker       |
| Parking            | 184 Spaces           |
|                    |                      |