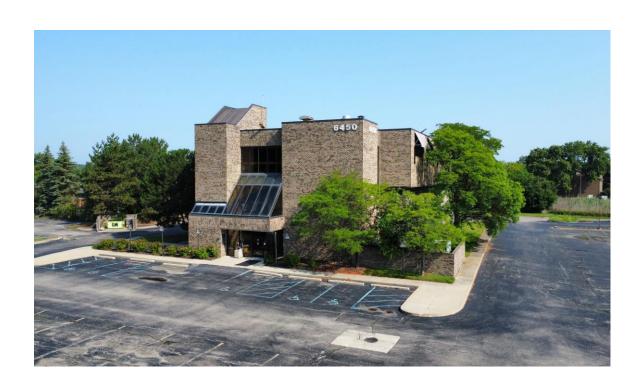

**PICTURES** 

**AERIAL** 

#### PROPERTY INFORMATION

| Property Address   | 6450 Farmington Road |
|--------------------|----------------------|
| City/Township      | West Bloomfield      |
| Building Size      | 33,400 SF            |
| Space Available    | 33,400 SF            |
| Minimum Available  | 1,200 SF             |
| Maximum Available  | 8,200 SF             |
| Asking Rental Rate | Contact Broker       |
| Parking            | 184 Spaces           |
|                    |                      |

### **PROPERTY HIGHLIGHTS**

Professional Office Building available for lease in the middle of West

- Bloomfield, Michigan, surrounded by strong medical and retail synergies in the area.
- 1,200 SF 8,200 SF available on each floor. (4 Floors Available).
- Great opportunity for a medical, service, or office user.
- On the west side of Farmington Road just north of W. Maple Road. 1.3 miles from Henry Ford West Bloomfield Hospital and 1.1 miles from Corewell Medical Center. Close proximity to M-5, I-696, & I-96.
- Building and Monument signage available along Maple or Farmington Roads.