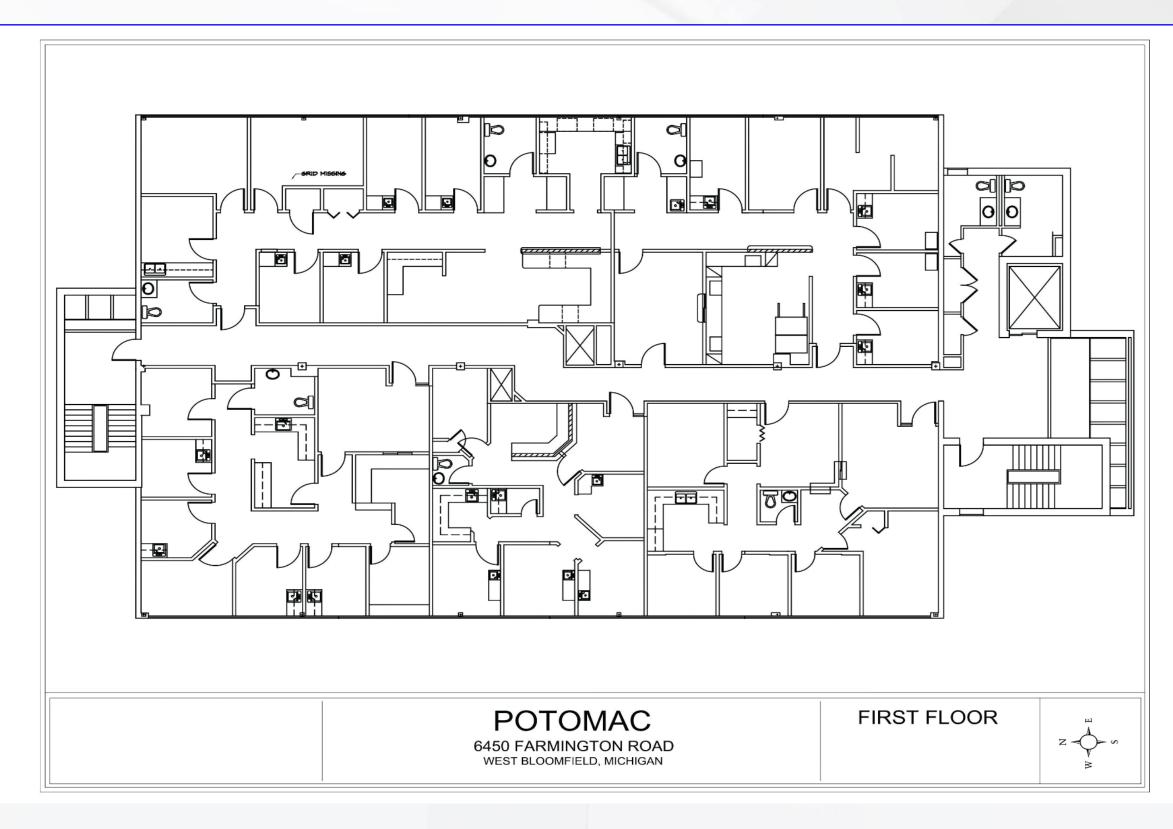

#### PROPERTY INFORMATION

| Property Address   | 6450 Farmington Road |
|--------------------|----------------------|
| City/Township      | West Bloomfield      |
| Building Size      | 33,400 SF            |
| Space Available    | 33,400 SF            |
| Minimum Available  | 1,200 SF             |
| Maximum Available  | 8,200 SF             |
| Asking Rental Rate | Contact Broker       |
| Parking            | 184 Spaces           |
|                    |                      |

### **PROPERTY HIGHLIGHTS**

Professional Office Building available for lease in the middle of West

- Bloomfield, Michigan, surrounded by strong medical and retail synergies in the area.
- 1,200 SF 8,200 SF available on each floor. (4 Floors Available).
- Great opportunity for a medical, service, or office user.
- On the west side of Farmington Road just north of W. Maple Road. 1.3 miles from Henry Ford West Bloomfield Hospital and 1.1 miles from Corewell Medical Center. Close proximity to M-5, I-696, & I-96.
- Building and Monument signage available along Maple or Farmington Roads.