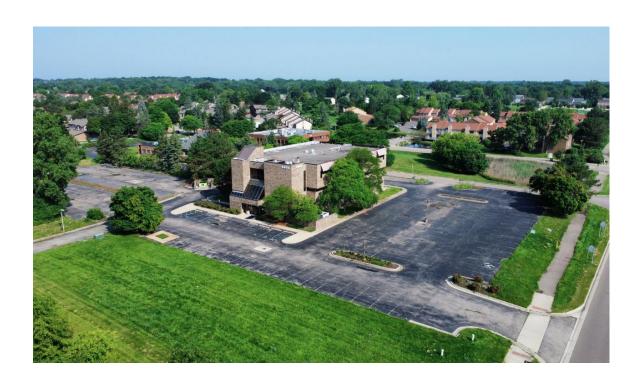

**PICTURES** 

**AERIAL** 

### **PROPERTY HIGHLIGHTS**

Professional Office Building available for lease in the middle of West

- Bloomfield, Michigan, surrounded by strong medical and retail synergies in the area.
- 1,200 SF 8,200 SF available on each floor. (4 Floors Available).
- Great opportunity for a medical, service, or office user.
- On the west side of Farmington Road just north of W. Maple Road. 1.3 miles from Henry Ford West Bloomfield Hospital and 1.1 miles from Corewell Medical Center. Close proximity to M-5, I-696, & I-96.
- Building and Monument signage available along Maple or Farmington Roads.