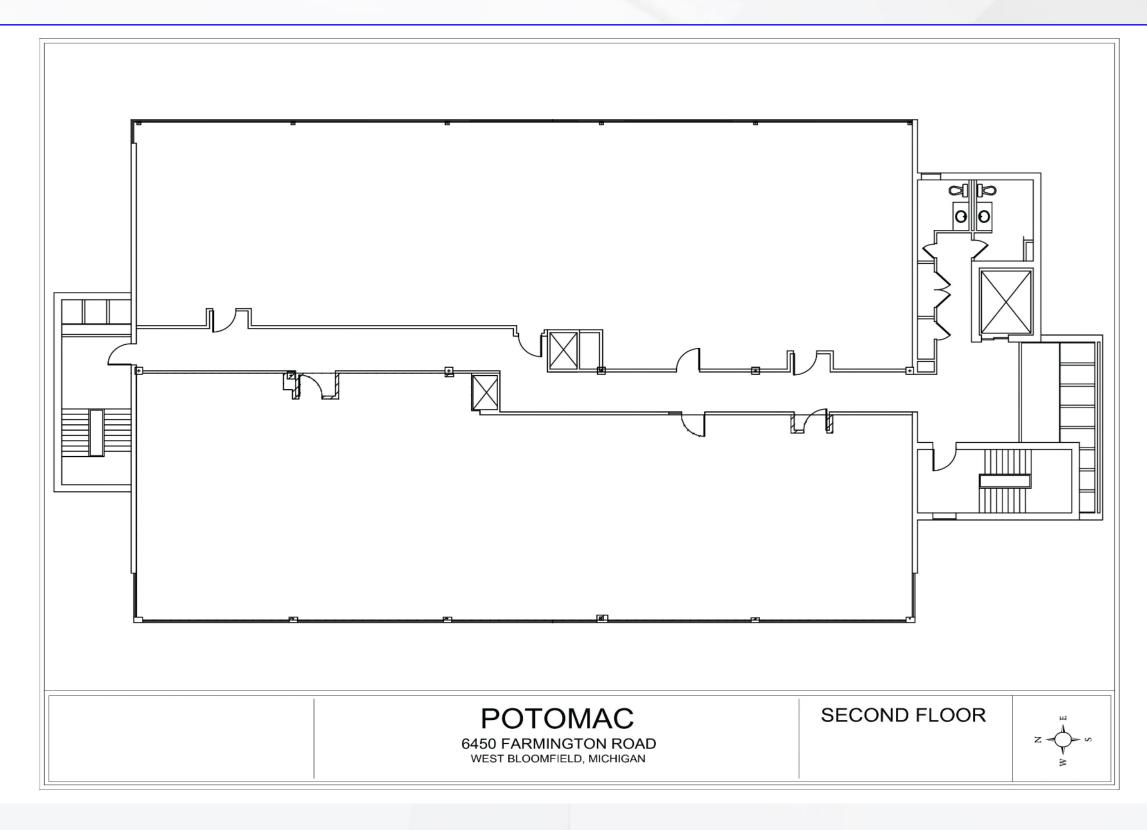

#### PROPERTY INFORMATION

| Property Address   | 6450 Farmington Road |
|--------------------|----------------------|
| City/Township      | West Bloomfield      |
| Building Size      | 33,400 SF            |
| Space Available    | 33,400 SF            |
| Minimum Available  | 1,200 SF             |
| Maximum Available  | 8,200 SF             |
| Asking Rental Rate | Contact Broker       |
| Parking            | 184 Spaces           |
|                    |                      |

### **PROPERTY HIGHLIGHTS**

Professional Office Building available for lease in the middle of West

- Bloomfield, Michigan, surrounded by strong medical and retail synergies in the area.
- 1,200 SF 8,200 SF available on each floor. (4 Floors Available).
- Great opportunity for a medical, service, or office user.
- On the west side of Farmington Road just north of W. Maple Road. 1.3 miles from Henry Ford West Bloomfield Hospital and 1.1 miles from Corewell Medical Center. Close proximity to M-5, I-696, & I-96.
- Building and Monument signage available along Maple or Farmington Roads.