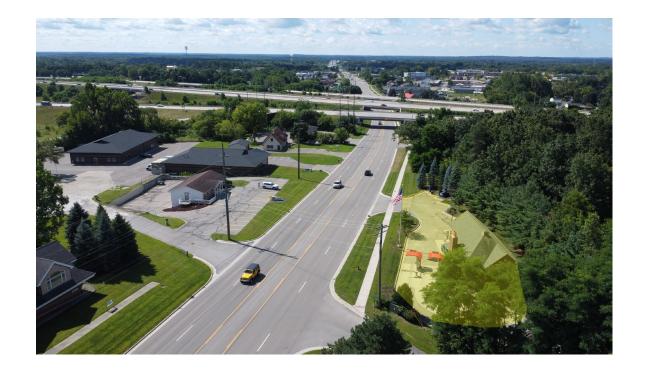

Situated on S Old US Hwy-23, offering excellent visibility to over 18,875 vehicles per day (VPD).

Located near prominent national retailers like Kroger, Planet Fitness, Tropical Smoothie, and CVS, driving additional customer traffic.

Positioned along Old US 23, a key route for Brighton and Hartland residents commuting to and from I-96, connecting the trade area to both Metro Detroit and Lansing markets.

Over 50,000 residents within a five-mile radius, with an average household income exceeding \$124,000 annually.