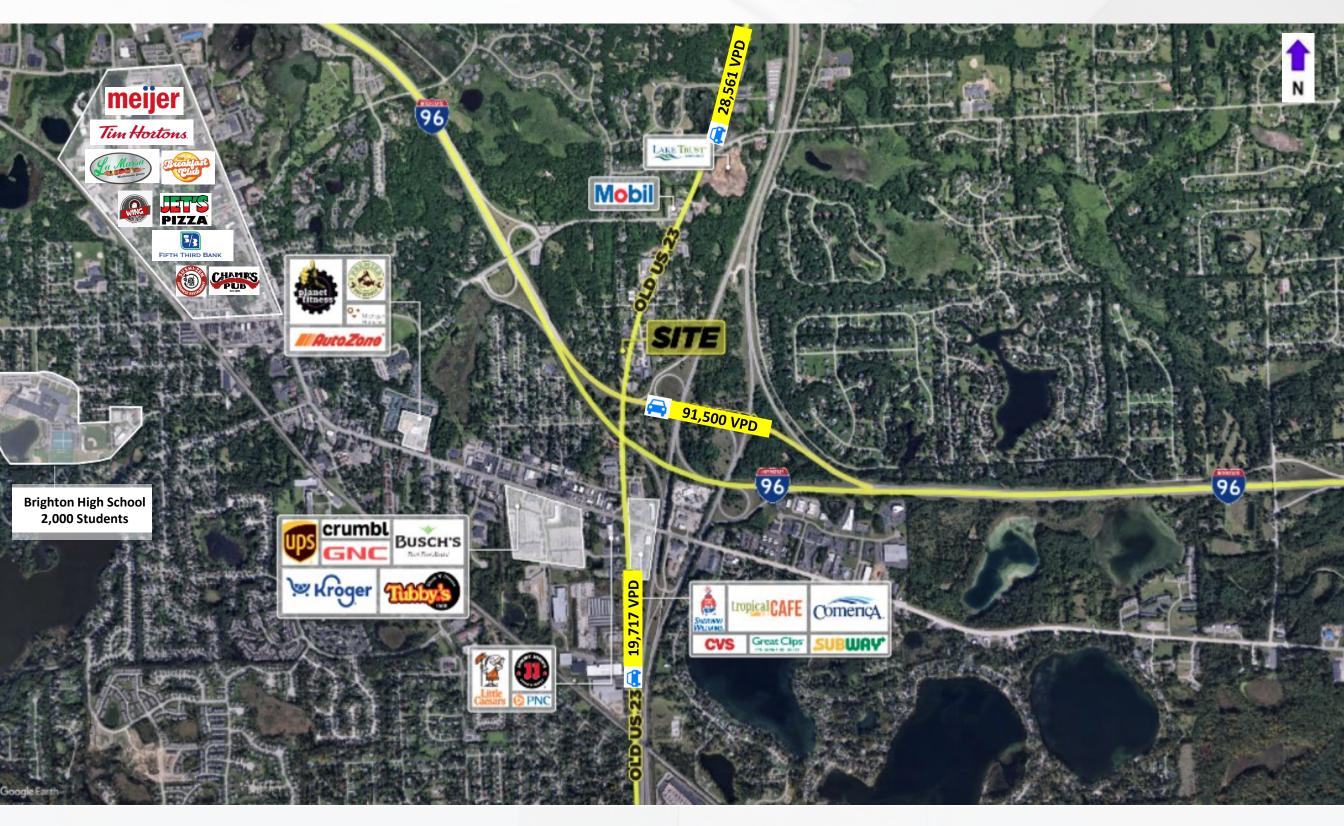

## **AREA TENANTS & EMPLOYERS**

Situated on S Old US Hwy-23, offering excellent visibility to over 18,875 vehicles per day (VPD).

Located near prominent national retailers like Kroger, Planet Fitness, Tropical Smoothie, and CVS, driving additional customer traffic.

Positioned along Old US 23, a key route for Brighton and Hartland residents commuting to and from I-96, connecting the trade area to both Metro Detroit and Lansing markets.

Over 50,000 residents within a five-mile radius, with an average household income exceeding \$124,000 annually.