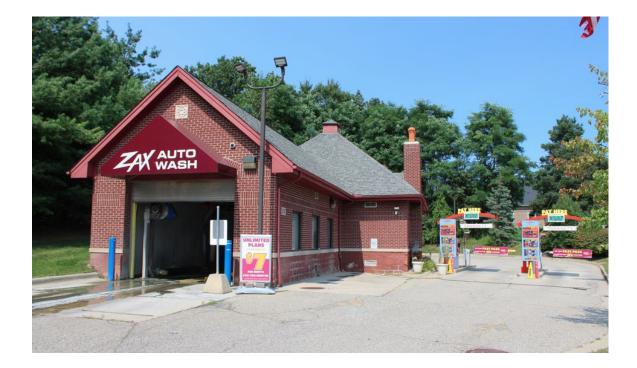

#### **PROPERTY INFORMATION**

| Property Address | 5250 S Old US Hwy 23 |
|------------------|----------------------|
| City/Township    | Brighton             |
| Building Size    | 3,306 SF             |
| Land Size        | 0.34 AC              |
| Vacuums          | 1 On-Site Vacuum     |
| Tunnel Length    | 70 FT                |
| Price            | Contact Broker       |

ZAX AUTO WASH PICTURES

CMPREALESTATEGROUP.COM

ZAX AUTO WASH

| POPULATION                                       | 1 MILE         | 3 MILE            | 5 MILE                                |  |
|--------------------------------------------------|----------------|-------------------|---------------------------------------|--|
| 2020 Population                                  | 3,386          | 26,177            | 47,271                                |  |
| 2024 Population                                  | 3,592          | 27,071            | 50,164                                |  |
| 2029 Population Projection                       | 3,643          | 27,344            | 50,891<br>0.5%<br>0.3%<br>46.7<br>41% |  |
| Annual Growth 2020-2024                          | 0.5%           | 0.3%              |                                       |  |
| Annual Growth 2024-2029                          | 0.3%           | 0.2%              |                                       |  |
| Median Age                                       | 43.2           | 45.8              |                                       |  |
| Bachelor's Degree or Higher                      | 29%            | 40%               |                                       |  |
| POPULATION BY RACE                               | 1 MILE         | 3 MILE            | 5 MILE                                |  |
|                                                  |                |                   |                                       |  |
| White                                            | 3,369          | 25 <i>,</i> 965   | 48,156                                |  |
| White<br>Black                                   | 3,369<br>67    | 25,965<br>248     | 48,156<br>447                         |  |
|                                                  |                |                   |                                       |  |
| Black                                            | 67             | 248               | 447                                   |  |
| Black<br>American Indian/Alaskan Native          | 67<br>25       | 248<br>128        | 447<br>217                            |  |
| Black<br>American Indian/Alaskan Native<br>Asian | 67<br>25<br>67 | 248<br>128<br>330 | 447<br>217<br>586                     |  |