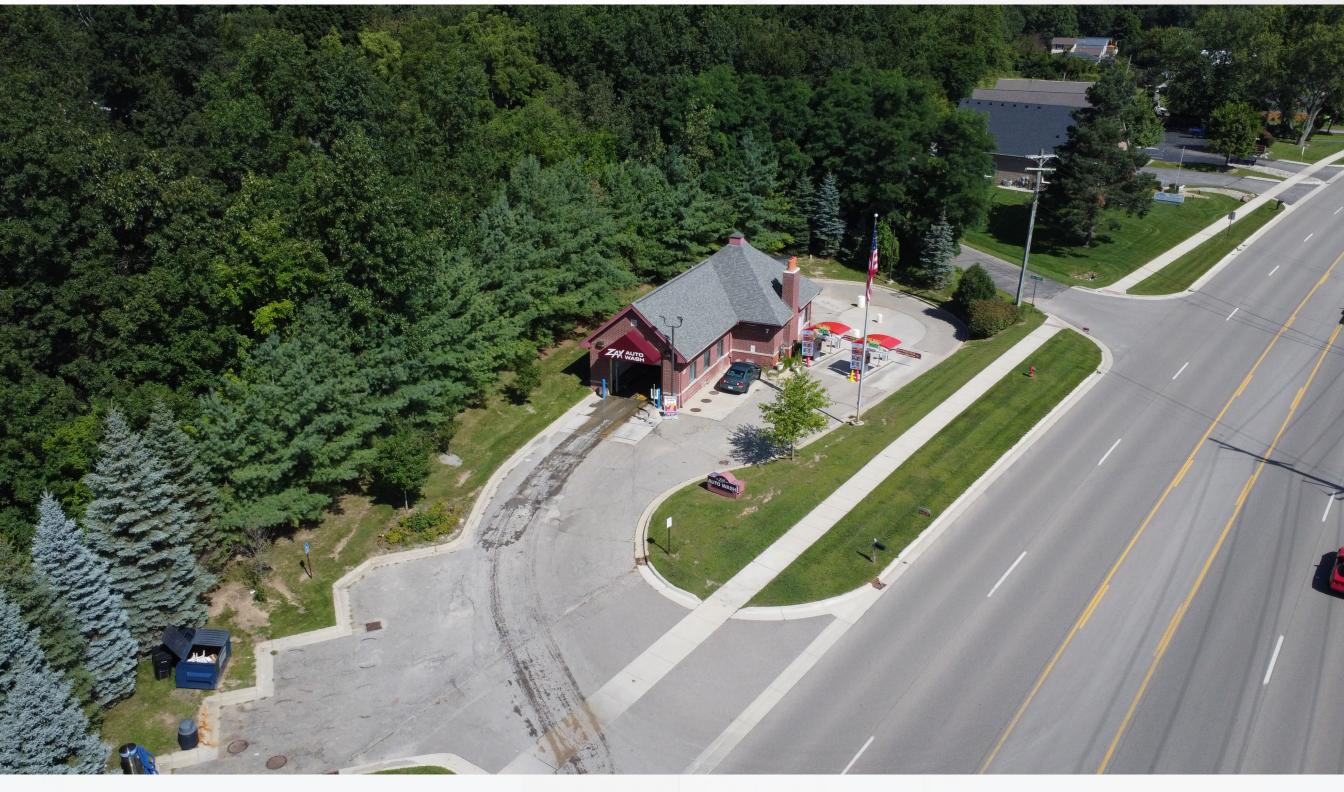

#### **PROPERTY INFORMATION**

| Property Address | 5250 S Old US Hwy 23 |
|------------------|----------------------|
| City/Township    | Brighton             |
| Building Size    | 3,306 SF             |
| Land Size        | 0.34 AC              |
| Vacuums          | 1 On-Site Vacuum     |
| Tunnel Length    | 70 FT                |
| Price            | Contact Broker       |

Situated on S Old US Hwy-23, offering excellent visibility to over 18,875 vehicles per day (VPD).

Located near prominent national retailers like Kroger, Planet Fitness, Tropical Smoothie, and CVS, driving additional customer traffic.

Positioned along Old US 23, a key route for Brighton and Hartland residents commuting to and from I-96, connecting the trade area to both Metro Detroit and Lansing markets.

Over 50,000 residents within a five-mile radius, with an average household income exceeding \$124,000 annually.