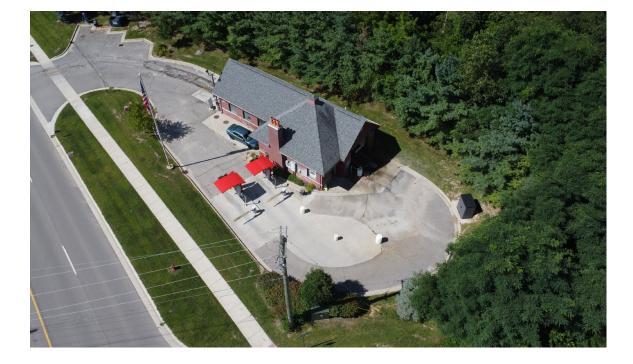

#### **PROPERTY INFORMATION**

| Property Address | 5250 S Old US Hwy 23 |
|------------------|----------------------|
| City/Township    | Brighton             |
| Building Size    | 3,306 SF             |
| Land Size        | 0.34 AC              |
| Vacuums          | 1 On-Site Vacuum     |
| Tunnel Length    | 70 FT                |
| Price            | Contact Broker       |

#### **PROPERTY HIGHLIGHTS**

- Purchase includes both the business and the property, providing greater
- investment security and long-term value. Opportunity to expand services or upgrade equipment to increase revenue.