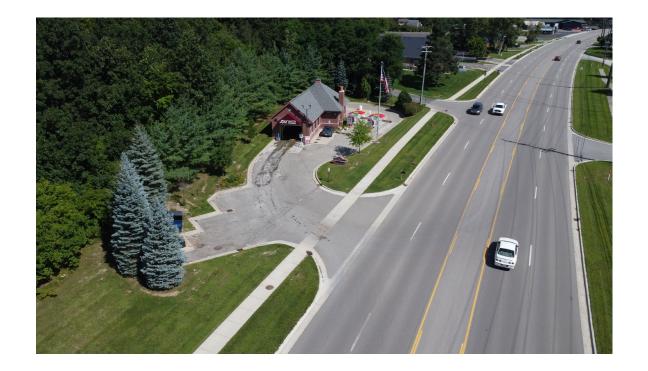

#### **PROPERTY INFORMATION**

| Property Address | 5250 S Old US Hwy 23 |
|------------------|----------------------|
| City/Township    | Brighton             |
| Building Size    | 3,306 SF             |
| Land Size        | 0.34 AC              |
| Vacuums          | 1 On-Site Vacuum     |
| Tunnel Length    | 70 FT                |
| Price            | Contact Broker       |

Situated on S Old US Hwy-23, offering excellent visibility to over 18,875 vehicles per day (VPD).

Located near prominent national retailers like Kroger, Planet Fitness, Tropical Smoothie, and CVS, driving additional customer traffic.

Positioned along Old US 23, a key route for Brighton and Hartland residents commuting to and from I-96, connecting the trade area to both Metro Detroit and Lansing markets.

Over 50,000 residents within a five-mile radius, with an average household income exceeding \$124,000 annually.