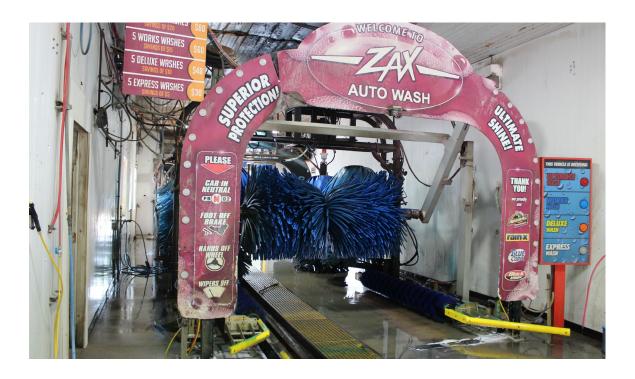

#### **PROPERTY INFORMATION**

| Property Address | 5250 S Old US Hwy 23 |
|------------------|----------------------|
| City/Township    | Brighton             |
| Building Size    | 3,306 SF             |
| Land Size        | 0.34 AC              |
| Vacuums          | 1 On-Site Vacuum     |
| Tunnel Length    | 70 FT                |
| Price            | Contact Broker       |

#### **PROPERTY HIGHLIGHTS**

- Purchase includes both the business and the property, providing greater
- investment security and long-term value. Opportunity to expand services or upgrade equipment to increase revenue.