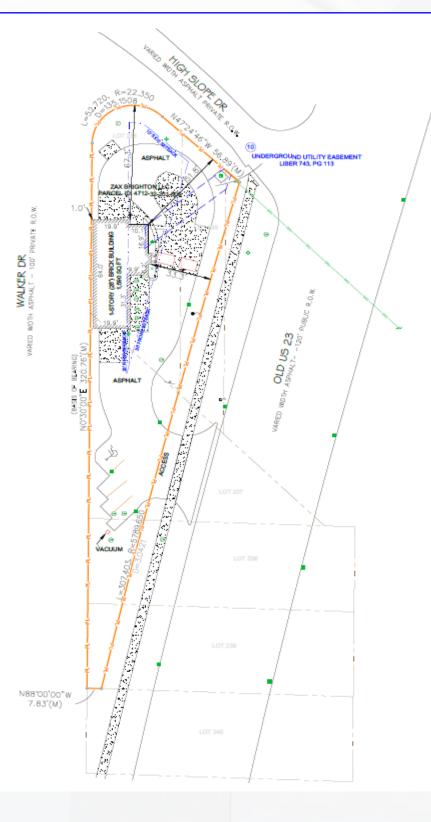

#### **PROPERTY INFORMATION**

| Property Address | 5250 S Old US Hwy 23 |
|------------------|----------------------|
| City/Township    | Brighton             |
| Building Size    | 3,306 SF             |
| Land Size        | 0.34 AC              |
| Vacuums          | 1 On-Site Vacuum     |
| Tunnel Length    | 70 FT                |
| Price            | Contact Broker       |