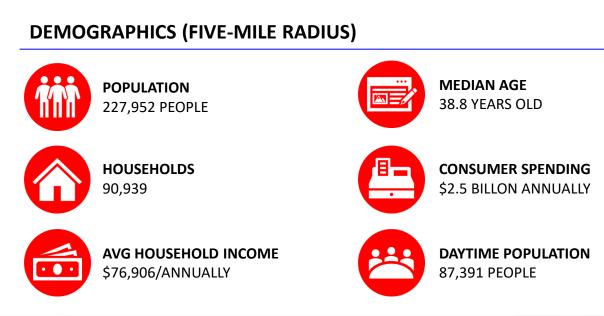

# 8.4 ACRES VACANT LAND DEMOGRAPHICS

| POPULATION                     | 1 MILE | 3 MILE | 5 MILE  |  |  |
|--------------------------------|--------|--------|---------|--|--|
| 2020 Population                | 12,105 | 98,657 | 250,238 |  |  |
| 2024 Population                | 10,763 | 89,606 | 227,952 |  |  |
| 2029 Population Projection     | 10,293 | 86,126 | 219,244 |  |  |
| Annual Growth 2020-2024        | -2.8%  | -2.3%  | -2.2%   |  |  |
| Annual Growth 2024-2029        | -0.9%  | -0.8%  | -0.8%   |  |  |
| Median Age                     | 40.6   | 39.9   | 38.8    |  |  |
| Bachelor's Degree or Higher    | 17%    | 17%    | 20%     |  |  |
| POPULATION BY RACE             | 1 MILE | 3 MILE | 5 MILE  |  |  |
| White                          | 8,609  | 66,879 | 159,745 |  |  |
| Black                          | 663    | 11,042 | 34,649  |  |  |
| American Indian/Alaskan Native | 45     | 302    | 862     |  |  |
| Asian                          | 133    | 1,373  | 4,223   |  |  |
| Hawaiian & Pacific Islander    | 3      | 6      | 18      |  |  |
| Two or More Races              | 1,309  | 10,005 | 28,445  |  |  |
|                                |        |        |         |  |  |

| 1 MILE              | 3 MILE                                                                          | 5 MILE                                                                                  |  |
|---------------------|---------------------------------------------------------------------------------|-----------------------------------------------------------------------------------------|--|
| 4,857               | 39,971                                                                          | 99,931                                                                                  |  |
| 4,314               | 36,234                                                                          | 90,939                                                                                  |  |
| 4,126               | 34,811                                                                          | 87,433                                                                                  |  |
| 3,027               | 24,314                                                                          | 58,820                                                                                  |  |
| 1,098               | 10,497                                                                          | 28,613                                                                                  |  |
| \$74,688            | \$75,194                                                                        | \$76,906                                                                                |  |
| \$64,329            | \$60,832                                                                        | \$60,522                                                                                |  |
| 1 MILE              | 3 MILE                                                                          | 5 MILE                                                                                  |  |
|                     |                                                                                 |                                                                                         |  |
| 992                 | 8,906                                                                           | 21,376                                                                                  |  |
| 992<br>1,122        | 8,906<br>8,060                                                                  | 21,376<br>18,444                                                                        |  |
|                     |                                                                                 |                                                                                         |  |
| 1,122               | 8,060                                                                           | 18,444                                                                                  |  |
| 1,122<br>698        | 8,060<br>4,967                                                                  | 18,444<br>12,325                                                                        |  |
| 1,122<br>698<br>433 | 8,060<br>4,967<br>3,602                                                         | 18,444<br>12,325<br>8,656                                                               |  |
|                     | 4,857<br>4,314<br>4,126<br>3,027<br>1,098<br><b>\$74,688</b><br><b>\$64,329</b> | 4,85739,9714,31436,2344,12634,8113,02724,3141,09810,497\$74,688\$75,194\$64,329\$60,832 |  |

# 8.4 ACRES VACANT LAND DAYTIME POPULATION

|                                  | ONE MILE           |                     |                              | THREE MILE         |                     |                              | FIVE MILE          |                     |                              |
|----------------------------------|--------------------|---------------------|------------------------------|--------------------|---------------------|------------------------------|--------------------|---------------------|------------------------------|
| DAYTIME EMPLOYMENT               | TOTAL<br>EMPLOYEES | TOTAL<br>BUSINESSES | EMPLOYEES<br>PER<br>BUSINESS | TOTAL<br>EMPLOYEES | TOTAL<br>BUSINESSES | EMPLOYEES<br>PER<br>BUSINESS | TOTAL<br>EMPLOYEES | TOTAL<br>BUSINESSES | EMPLOYEES<br>PER<br>BUSINESS |
| Service-Producing Industries     | 2,555              | 354                 | 7                            | 21,671             | 2,678               | 8                            | 79,609             | 9,203               | 9                            |
| Trade Transportation & Utilities | 699                | 66                  | 11                           | 3,654              | 462                 | 8                            | 14,572             | 1,419               | 10                           |
| Information                      | 24                 | 7                   | 3                            | 346                | 42                  | 8                            | 1,279              | 131                 | 10                           |
| Financial Activities             | 120                | 29                  | 4                            | 1,145              | 279                 | 4                            | 4,801              | 863                 | 6                            |
| Professional & Business Services | 174                | 32                  | 5                            | 2,832              | 302                 | 9                            | 9,236              | 972                 | 10                           |
| Education & Health Services      | 564                | 130                 | 4                            | 6,846              | 940                 | 7                            | 23,243             | 3,816               | 6                            |
| Leisure & Hospitality            | 474                | 46                  | 10                           | 3,097              | 227                 | 14                           | 17,177             | 826                 | 21                           |
| Other Services                   | 427                | 39                  | 11                           | 2,157              | 379                 | 6                            | 5,699              | 1,026               | 6                            |
| Public Administration            | 73                 | 5                   | 15                           | 1,594              | 47                  | 34                           | 3,602              | 150                 | 24                           |
| Goods-Producing Industries       | 228                | 16                  | 14                           | 4,113              | 275                 | 15                           | 7,782              | 632                 | 12                           |
| Natural Resources & Mining       | 12                 | 1                   | 12                           | 15                 | 2                   | 8                            | 27                 | 6                   | 5                            |
| Construction                     | 63                 | 9                   | 7                            | 1,219              | 162                 | 8                            | 2,739              | 370                 | 7                            |
| Manufacturing                    | 153                | 6                   | 26                           | 2,879              | 111                 | 26                           | 5,016              | 256                 | 20                           |
| Total                            | 2,783              | 370                 | 8                            | 25,784             | 2,953               | 9                            | 87,391             | 9,835               | 9                            |