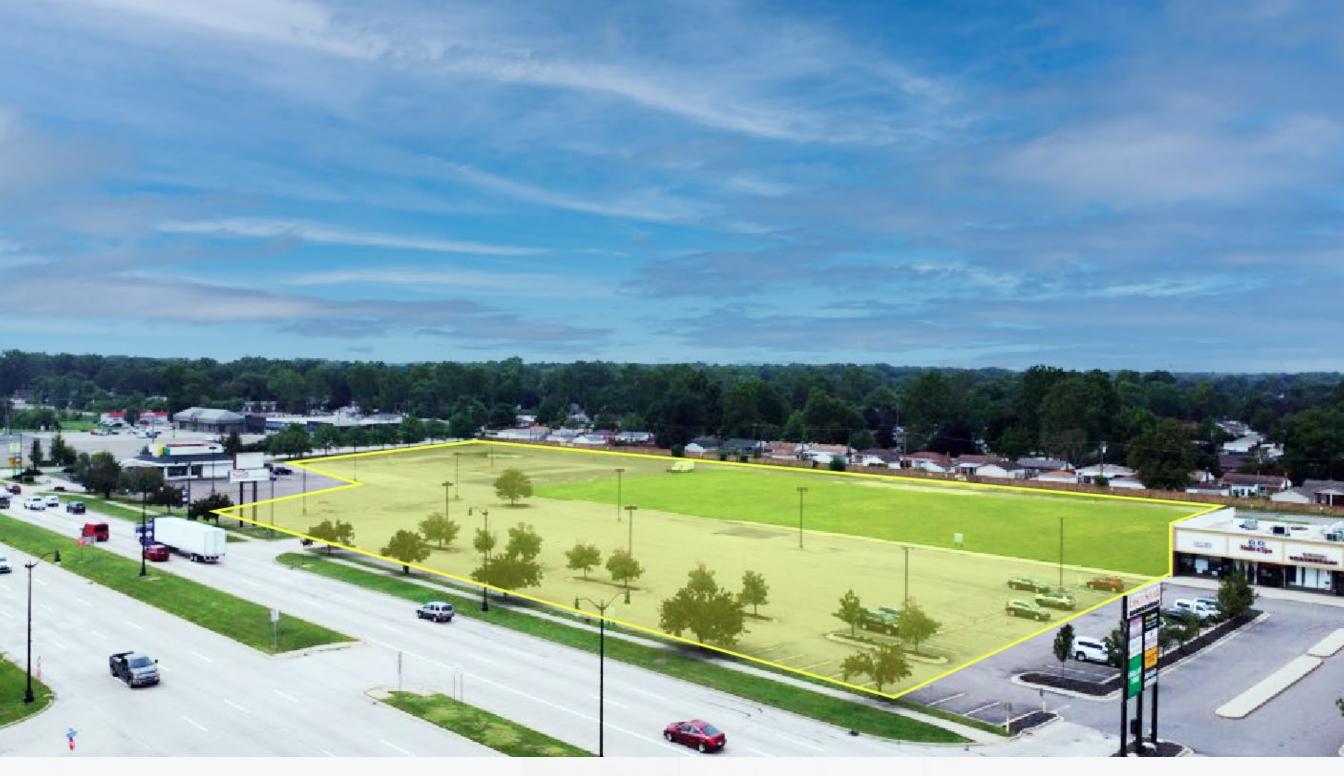

# FOR SALE/ GROUND LEASE/ BUILD-TO-SUITE

8.4 ACRES VACANT LAND | TAYLOR, MICHIGAN



JORDAN JABBORI SENIOR DIRECTOR

jjabbori@cmprealestategroup.com

ANTHONY SESI VICE PRESIDENT

asesi@cmprealestategroup.com

CHRIS JONNA PRESIDENT

cjonna@cmprealestategroup.com

Phone: 248.538.2000 | www.cmprealestategroup.com

6476 Orchard Lake Road | Suite A | West Bloomfield | Michigan | 48322



### **PROPERTY INFORMATION**

| Property Address | 7838 Telegraph Road |
|------------------|---------------------|
| City/Township    | Taylor              |
| Property Size    | 8.40 AC             |
| Parking          | Ample               |
| Purchase Price   | Unpriced            |

#### **AREA TENANTS & EMPLOYERS**





### **PROPERTY HIGHLIGHTS**

- Up to 8.4 Acre's available for sale, ground lease, or build-to-suit.
- Over 550' of frontage along Telegraph Road, Taylor's main retail co