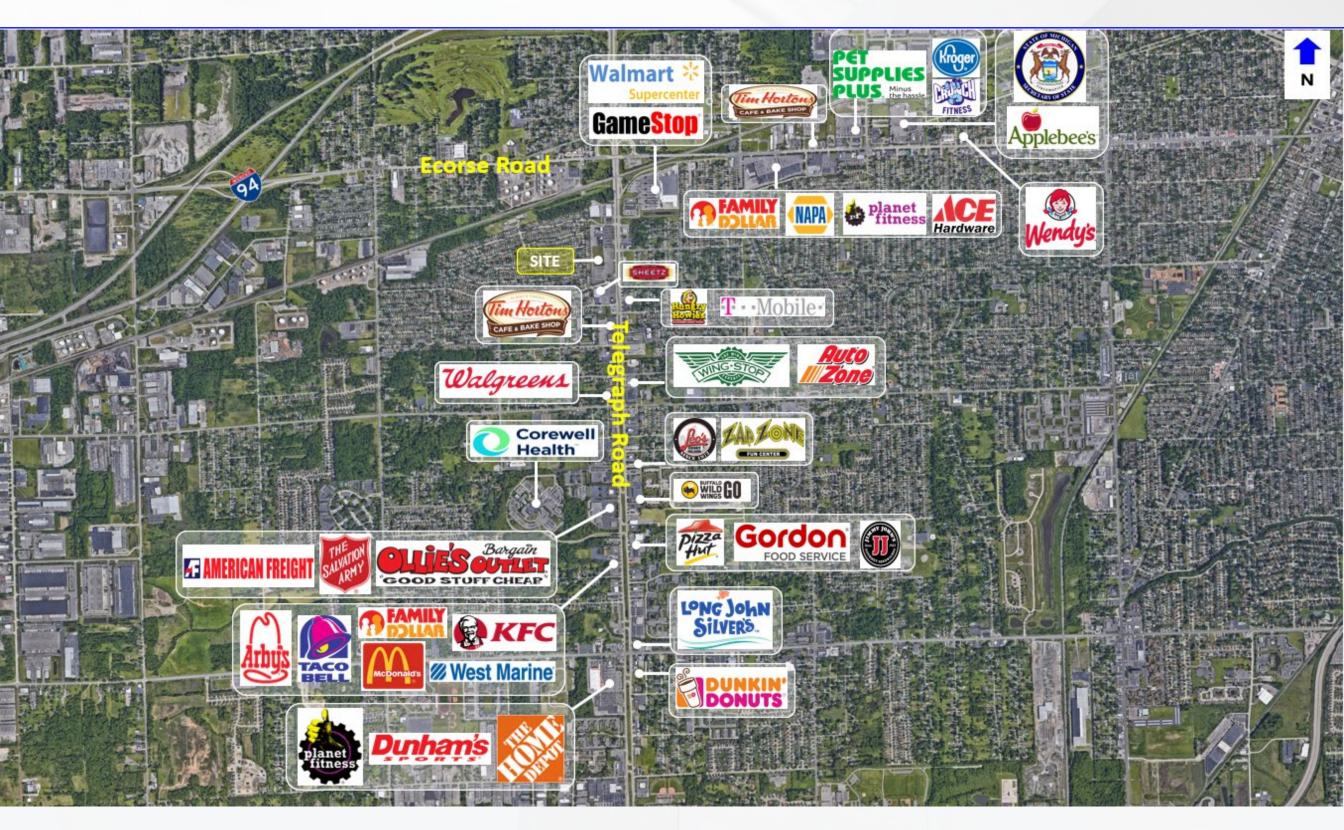

roperty Address | 7838 Telegraph Road |
|------------------|---------------------|
| City/Township    | Taylor              |
| Property Size    | 8.40 AC             |
| Parking          | Ample               |
| Purchase Price   | Unpriced            |

#### **AREA TENANTS & EMPLOYERS**





### **PROPERTY HIGHLIGHTS**

- Up to 8.4 Acre's available for sale, ground lease, or build-to-suit.
- Over 550' of frontage along Telegraph Road, Taylor's main retail corridor, which features over 65,000 Vehicles Per Day.
- Strong demographics with a population of over 100,000 in a Three-Mile radius in addition to Average Household Income north of \$70,000.
- Strategically located near major highways with accessibility to I-95 & I-75 Freeways just minutes away.







8.4 ACRES VACANT LAND AERIAL





# 8.4 ACRES VACANT LAND DEMOGRAPHICS



| POPULATION                     | 1 MILE | 3 MILE | 5 MILE  |  |  |
|--------------------------------|--------|--------|---------|--|--|
| 2020 Population                | 12,105 | 98,657 | 250,238 |  |  |
| 2024 Population                | 10,763 | 89,606 | 227,952 |  |  |
| 2029 Population Projection     | 10,293 | 86,126 | 219,244 |  |  |
| Annual Growth 2020-2024        | -2.8%  | -2.3%  | -2.2%   |  |  |
| Annual Growth 2024-2029        | -0.9%  | -0.8%  | -0.8%   |  |  |
| Median Age                     | 40.6   | 39.9   | 38.8    |  |  |
| Bachelor's Degree or Higher    | 17%    | 17%    | 20%     |  |  |
| POPULATION BY RACE             | 1 MILE | 3 MILE | 5 MILE  |  |  |
| White                          | 8,609  | 66,879 | 159,745 |  |  |