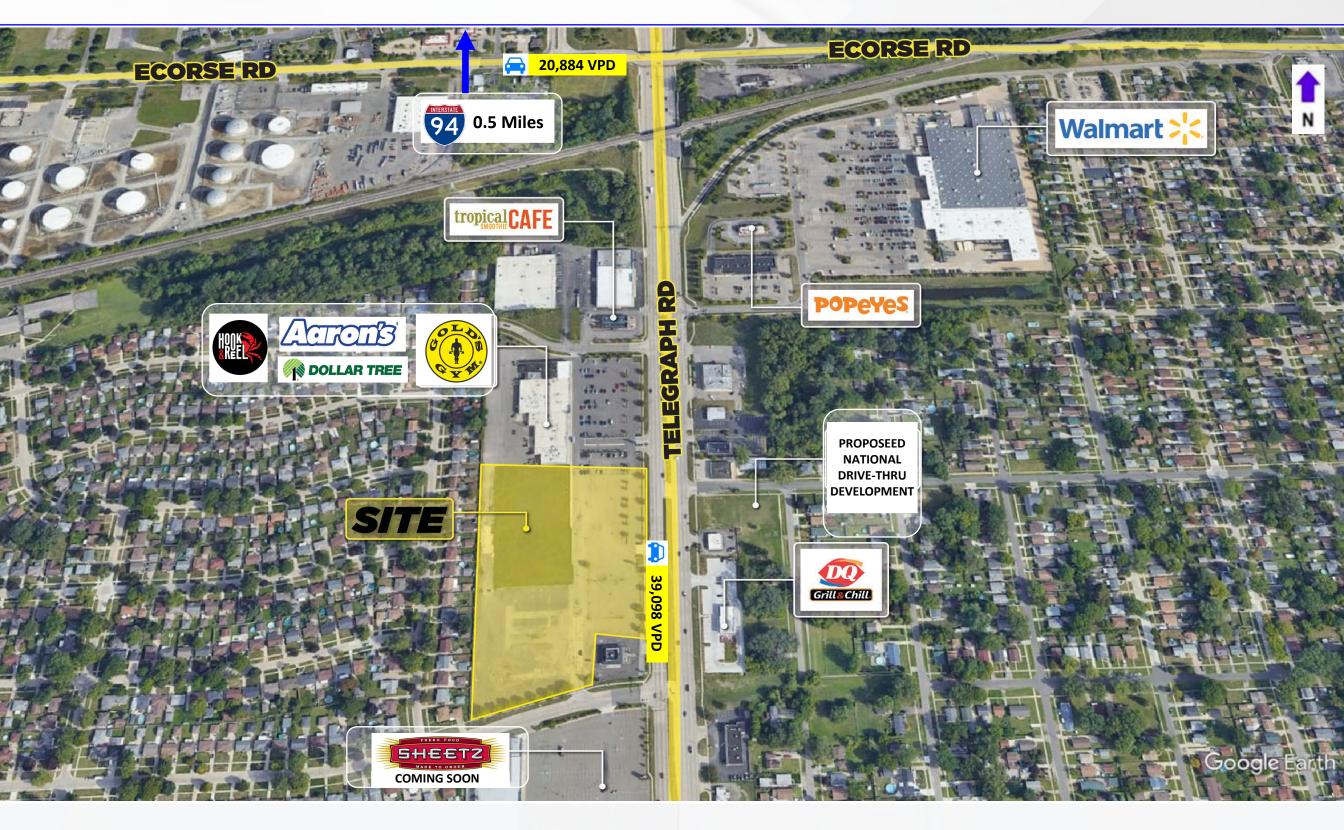

#### **AREA TENANTS & EMPLOYERS**

### **PROPERTY HIGHLIGHTS**

- Up to 8.4 Acre's available for sale, ground lease, or build-to-suit.
- Over 550' of frontage along Telegraph Road, Taylor's main retail corridor, which features over 65,000 Vehicles Per Day.
- Strong demographics with a population of over 100,000 in a Three-Mile radius in addition to Average Household Income north of \$70,000.
- Strategically located near major highways with accessibility to I-95 & I-75 Freeways just minutes away.