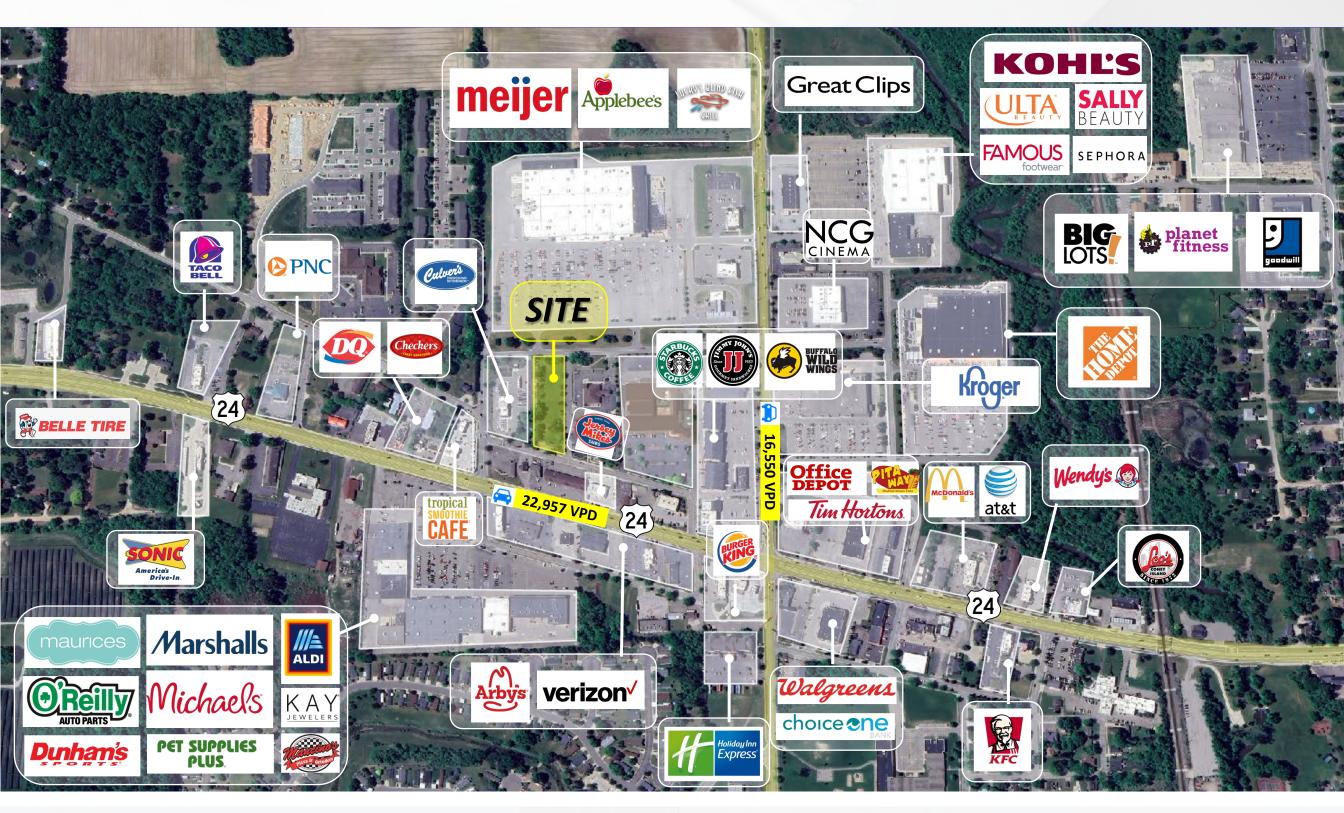

|

# meijer Marshalls

**AREA TENANTS & EMPLOYERS** 

















#### **PROPERTY HIGHLIGHTS**

- One acre of land for sale on West Street, which sits in front of US 24 which sees an average of 22,957 Vehicles Per Day.
- Existing house previously used as office space is included which provides the opportunity for redevelopment or termination.
- Great site for a car wash or fast-food opportunity.
- One mile from I-69, providing easy access.
- Located directly in the heart of Lapeer's retail shopping district.

#### **DEMOGRAPHICS (FIVE-MILE RADIUS)**



**POPULATION** 23,241 PEOPLE



**MEDIAN AGE** 44.4 YEARS OLD



**HOUSEHOLDS** 9,693



**CONSUMER SPENDING** \$283.2 MILLON ANNUALLY



**AVG HOUSEHOLD INCOME** \$62,924/ANNUALLY



**DAYTIME POPULATION** 13,463 PEOPLE

**AERIAL** 











# **822 WEST STREET**

### **DEMOGRAPHICS**



| PULATION                       | 1 MILE | 3 MILE                                                                                  | 5 MI                                                                                                                       | ILE                                   | ILE HOUSEHOLDS                                       | ILE HOUSEHOLDS 1 MILE                 | ILE HOUSEHOLDS 1 MILE 3 MILE          |                                                      |                                          |                                    |                                        |                                   |                                    |                                |