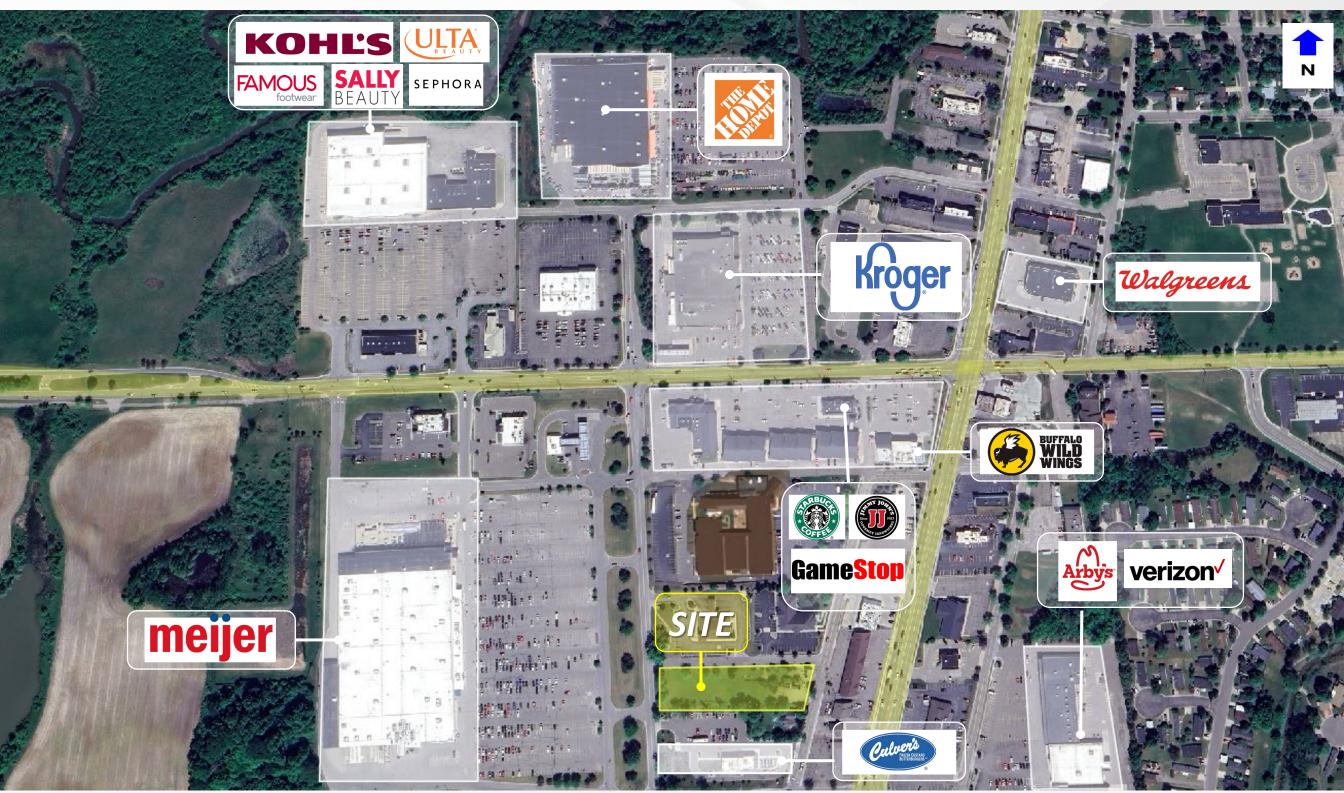

#### **PROPERTY HIGHLIGHTS**

- One acre of land for sale on West Street, which sits in front of US 24 which sees an average of 22,957 Vehicles Per Day.
- Existing house previously used as office space is included which provides the opportunity for redevelopment or termination.
- Great site for a car wash or fast-food opportunity.
- One mile from I-69, providing easy access.
- Located directly in the heart of Lapeer's retail shopping district.

**DAYTIME POPULATION** 13,463 PEOPLE

**AERIAL** 