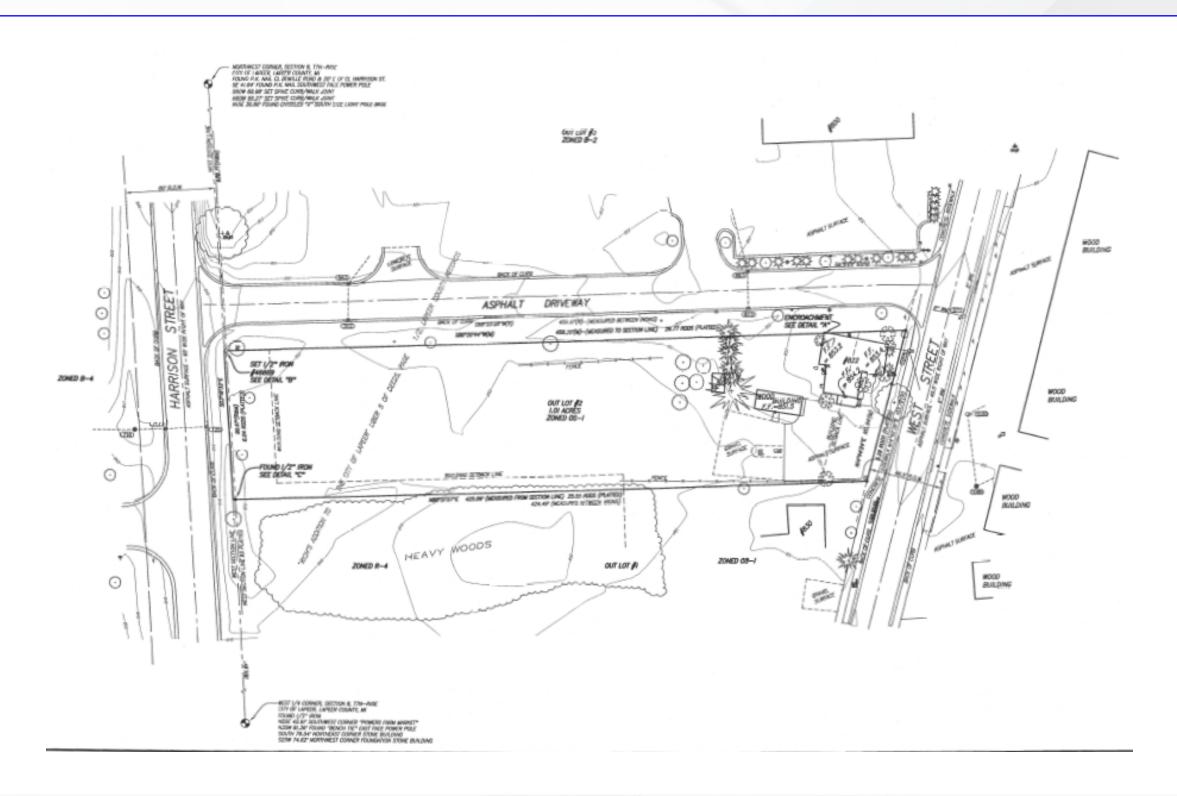

#### PROPERTY INFORMATION

| Property Address | 822 West Street            |
|------------------|----------------------------|
| City/Township    | Lapeer                     |
| Land Size        | 1 AC                       |
| Land SF          | 43,124 SF                  |
| Sales Price      | \$435,000                  |
| Zoned            | OS1 / Can be rezoned to B2 |