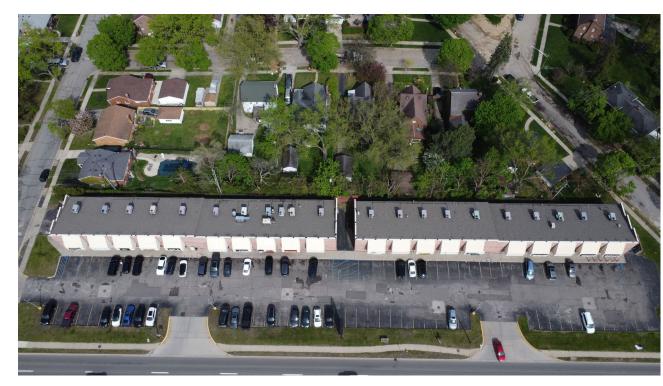

(FIVE-MILE RADIUS)**



**POPULATION** 163,313 PEOPLE



**MEDIAN AGE 41 YEARS OLD** 



**HOUSEHOLDS** 67,103



**CONSUMER SPENDING** \$2 BILLON ANNUALLY



**AVG HOUSEHOLD INCOME** \$92,327/ANNUALLY



**DAYTIME POPULATION** 84,128 PEOPLE

#### **AREA TENANTS & EMPLOYERS**





























## **PROPERTY HIGHLIGHTS**

- Prime location surrounded by major retailers like The Home Depot, Lowe's, Menards, Planet Fitness, and more.
- Situated in a high-income area with 163,313 residents within 5 miles, boasting an average household income of \$92,327.
- High-visibility site on Telegraph Rd with 39,000 daily vehicle traffic.
- Zoned C-1, ideal for diverse uses including medical offices, banks, and hardware stores, in a thriving retail and healthcare hub.





**SITE PLAN** 















# **RAINBOW PLAZA**

# **DEMOGRAPHICS**



| 1 MILE | 3 MILE                                                              | 5 MILE                                                                                                                                                                                                                                                                                                                   |