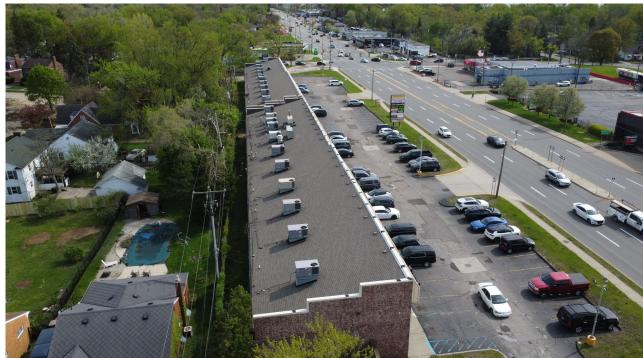

MILE RADIUS)**



**POPULATION** 163,313 PEOPLE



**MEDIAN AGE 41 YEARS OLD** 



**HOUSEHOLDS** 67,103



**CONSUMER SPENDING** \$2 BILLON ANNUALLY



**AVG HOUSEHOLD INCOME** \$92,327/ANNUALLY



**DAYTIME POPULATION** 84,128 PEOPLE

#### **AREA TENANTS & EMPLOYERS**





























## **PROPERTY HIGHLIGHTS**

- Prime location surrounded by major retailers like The Home Depot, Lowe's, Menards, Planet Fitness, and more.
- Situated in a high-income area with 163,313 residents within 5 miles, boasting an average household income of \$92,327.
- High-visibility site on Telegraph Rd with 39,000 daily vehicle traffic.
- Zoned C-1, ideal for diverse uses including medical offices, banks, and hardware stores, in a thriving retail and healthcare hub.





**SITE PLAN** 















# **RAINBOW PLAZA**

# **DEMOGRAPHICS**



| 1 MILE | 3 MILE                                                              | 5 MILE                                                                                                                                                                                                                                                                                                                   |