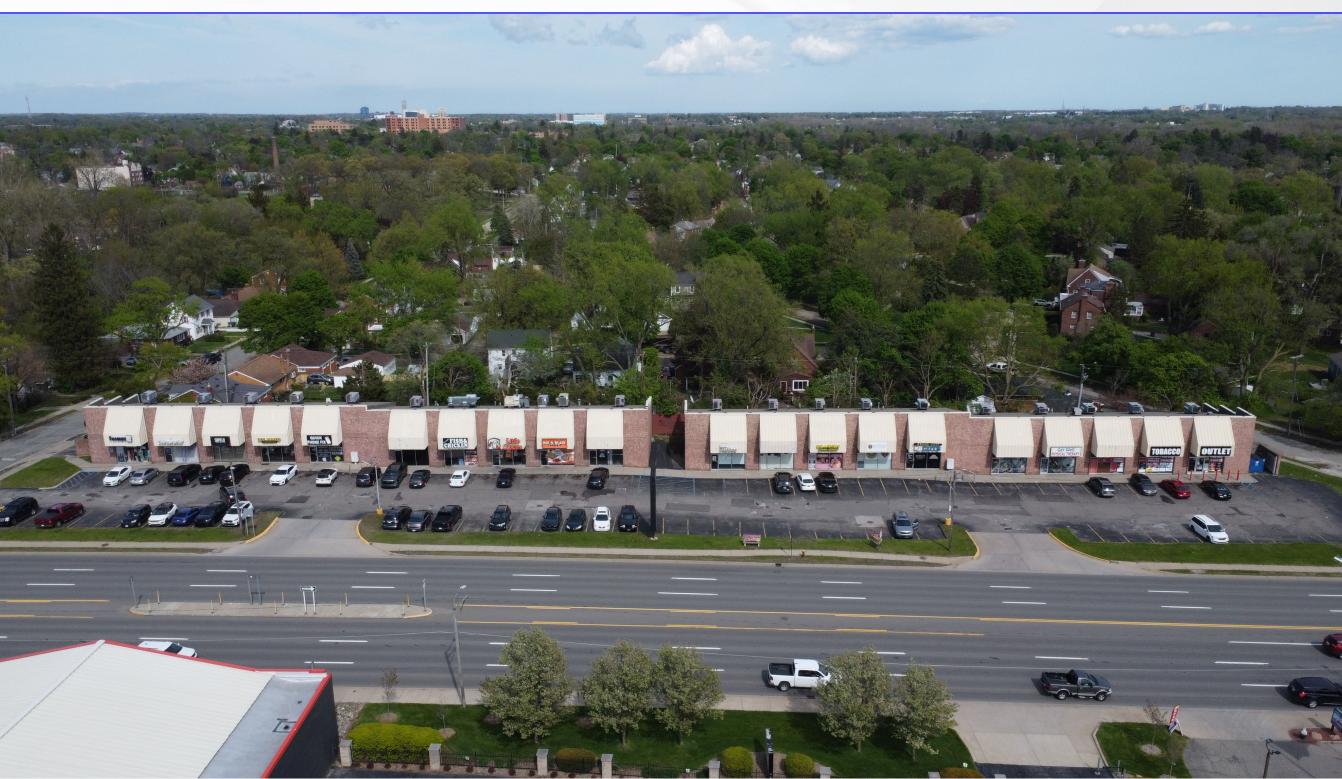

## RAINBOW PLAZA

#### **PROPERTY SUMMARY**

### **PROPERTY INFORMATION**

| Property Address | 131-169 S Telegraph Road |
|------------------|--------------------------|
| City             | Pontiac                  |
| Building Size    | 18,400 SF                |
| Space Available  | 1,000 SF                 |
| Sales Price      | \$2,800,000              |
| Price Per SF     | \$152.17                 |
| NOI              | \$195,920                |
| Zoning           | C-1 (Local Business)     |
| Parking          | 95 Spaces                |
|                  |                          |