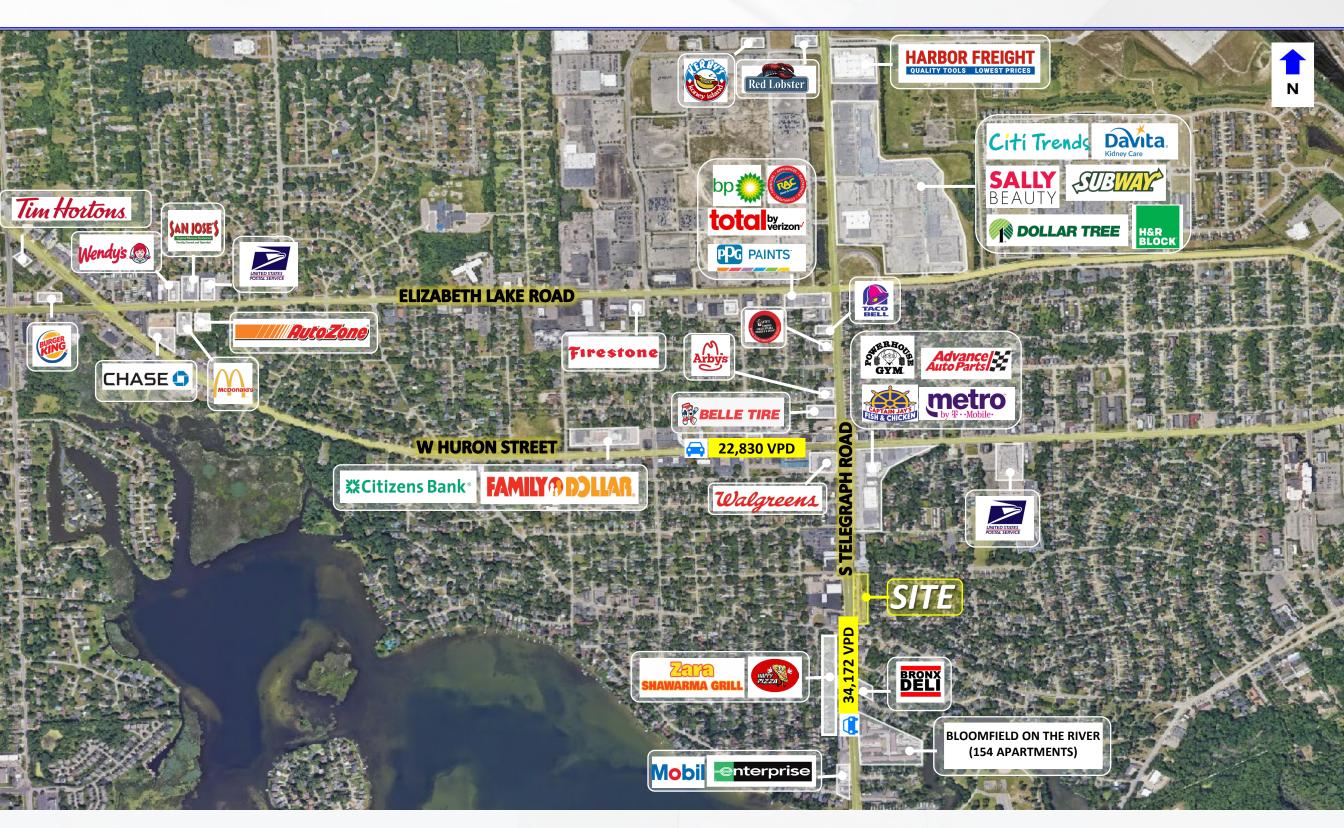

#### **AREA TENANTS & EMPLOYERS**

## **PROPERTY HIGHLIGHTS**

- Prime location surrounded by major retailers like The Home Depot, Lowe's, Menards, Planet Fitness, and more.
- Situated in a high-income area with 163,313 residents within 5 miles, boasting an average household income of \$92,327.
- High-visibility site on Telegraph Rd with 39,000 daily vehicle traffic.
- Zoned C-1, ideal for diverse uses including medical offices, banks, and hardware stores, in a thriving retail and healthcare hub.