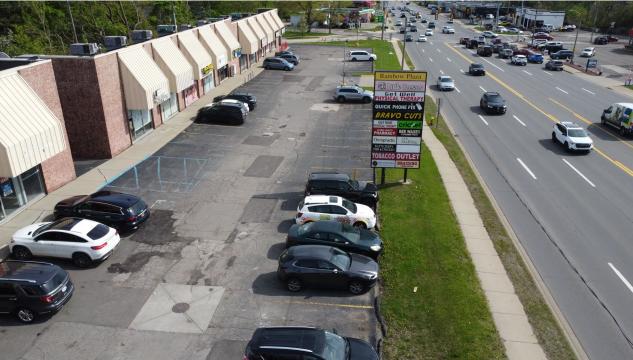

## **PROPERTY HIGHLIGHTS**

- Prime location surrounded by major retailers like The Home Depot, Lowe's, Menards, Planet Fitness, and more.
- Situated in a high-income area with 163,313 residents within 5 miles, boasting an average household income of \$92,327.
- High-visibility site on Telegraph Rd with 39,000 daily vehicle traffic.
- Zoned C-1, ideal for diverse uses including medical offices, banks, and hardware stores, in a thriving retail and healthcare hub.