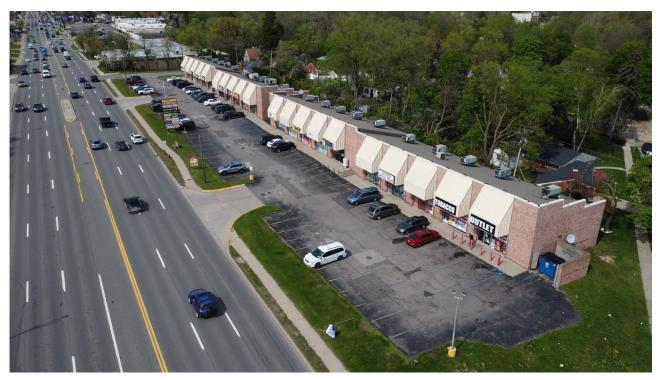

## **PROPERTY HIGHLIGHTS**

- Prime location surrounded by major retailers like The Home Depot, Lowe's, Menards, Planet Fitness, and more.
- Situated in a high-income area with 163,313 residents within 5 miles, boasting an average household income of \$92,327.
- High-visibility site on Telegraph Rd with 39,000 daily vehicle traffic.
- Zoned C-1, ideal for diverse uses including medical offices, banks, and hardware stores, in a thriving retail and healthcare hub.