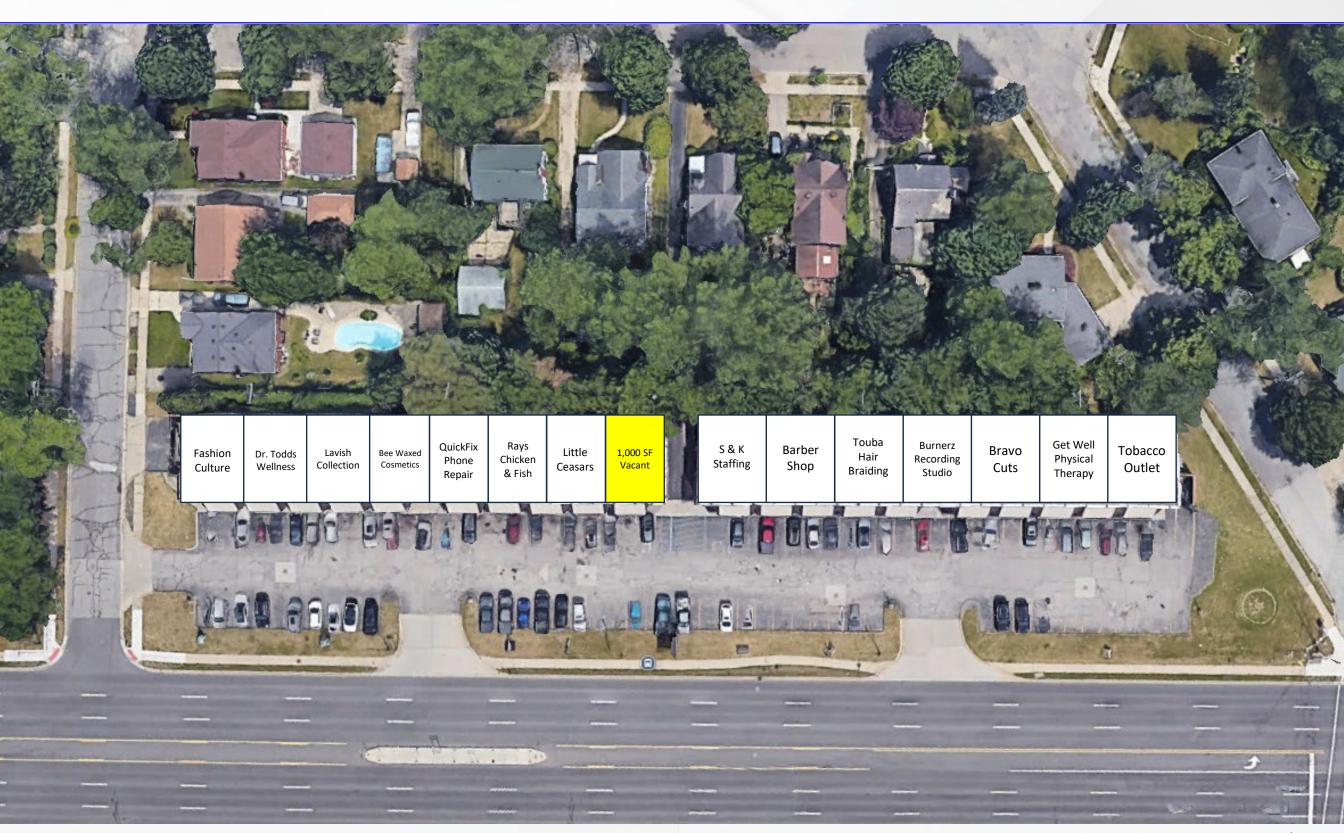

ICS (FIVE-MILE RADIUS)**



**POPULATION** 163,313 PEOPLE



**MEDIAN AGE 41 YEARS OLD** 



**HOUSEHOLDS** 67,103



**CONSUMER SPENDING** \$2 BILLON ANNUALLY



**AVG HOUSEHOLD INCOME** \$92,327/ANNUALLY



**DAYTIME POPULATION** 84,128 PEOPLE

#### **AREA TENANTS & EMPLOYERS**





























## **PROPERTY HIGHLIGHTS**

- Prime location surrounded by major retailers like The Home Depot, Lowe's, Menards, Planet Fitness, and more.
- Situated in a high-income area with 163,313 residents within 5 miles, boasting an average household income of \$92,327.
- High-visibility site on Telegraph Rd with 39,000 daily vehicle traffic.
- Zoned C-1, ideal for diverse uses including medical offices, banks, and hardware stores, in a thriving retail and healthcare hub.





**SITE PLAN** 















# **RAINBOW PLAZA**

# **DEMOGRAPHICS**



| 1 MILE | 3 MILE                                                              | 5 MILE                                                                                                                                                                                                                                                                                                                   |